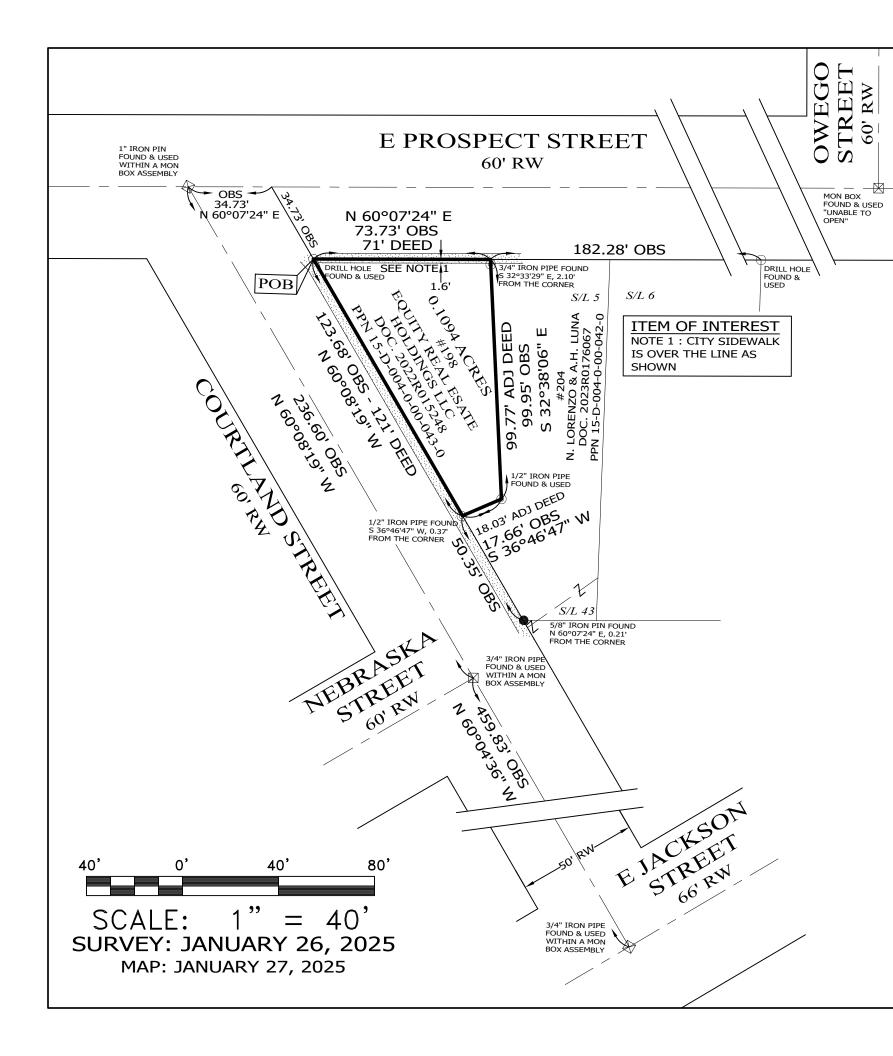

## **RESURVEY OF LANDS**

ALL THAT CERTAIN LANDS SITUATE IN A PORTION OF LOT 5, AS ILLUSTRATED IN THE WILLIAM BARNES SURVEY, RECORDED IN PLAT VOLUME A, PAGE 11 AND IN TRACT 3, CITY OF PAINESVILLE, TOWNSHIP NUMBER 11 NORTH, RANGE VIII WEST, IN THE CONNECTICUT WESTERN RESERVE SURVEY, COUNTY OF LAKE, STATE OF OHIO. A RESURVEY OF THE LANDS TO EQUITY REAL ESTATE HOLDINGS LLC, AS RECORDED IN DEED DOCUMENT NUMBER 2022R015248, (PPN 15-D-004-0-00-043-0), IN THE OFFICE OF THE COUNTY RECORDER.

BASIS OF BEARINGS ARE TO NAD 83 2011, OCCS W-GEOID 2011 LAKE COUNTY

## LEGEND

IRON PIN FOUND/SET IRON PIPE

STONE MONUMENT  $\bowtie$ MONUMENT BOX

P.K. NAIL FOUND/SET

DRILL HOLE FOUND CALC CALCULATED

MEAS MEASURED

OBS **OBSERVED** DEED DEED RECITED PLAT PLAT RECITED

## **NOTES & REFERENCES**

- ALL IRON PIN SET ARE 5/8" X 30" REBAR WITH CAP "CRABBS 7245".

- PLAT VOL. A, PG. 7
- DEEDS OF RECORD
- SURVEY BY CRABBS' SURVEYING FOR WESTERN RESERVE COMM DVLP CORP, DATED FEB 2018, JOB
- SURVEY BY D.A. RAPP, FOR MICHAELIS, DATED AUG 2023
- OCCUPATION AGREES WITH TITLE LINES AS PREVIOUSLY MONUMENTED EXCEPT AS SHOWN ON THIS PLAT

LAKE COUNTY, OHIO

10141

PROJECT ADDRESS 198 PROSPECT STREET

PAINESVILLE, OHIO

FOR INQUIRIES CONCERNING THIS SURVEY CONTACT

CRABBS' SURVEYING SERVICE P.O. BOX 908 PAINESVILLE, OHIO 44077 440-466-2025 / 440-357-5941 crabbssurveyinginc@gmail.com www.crabbssurveying.com