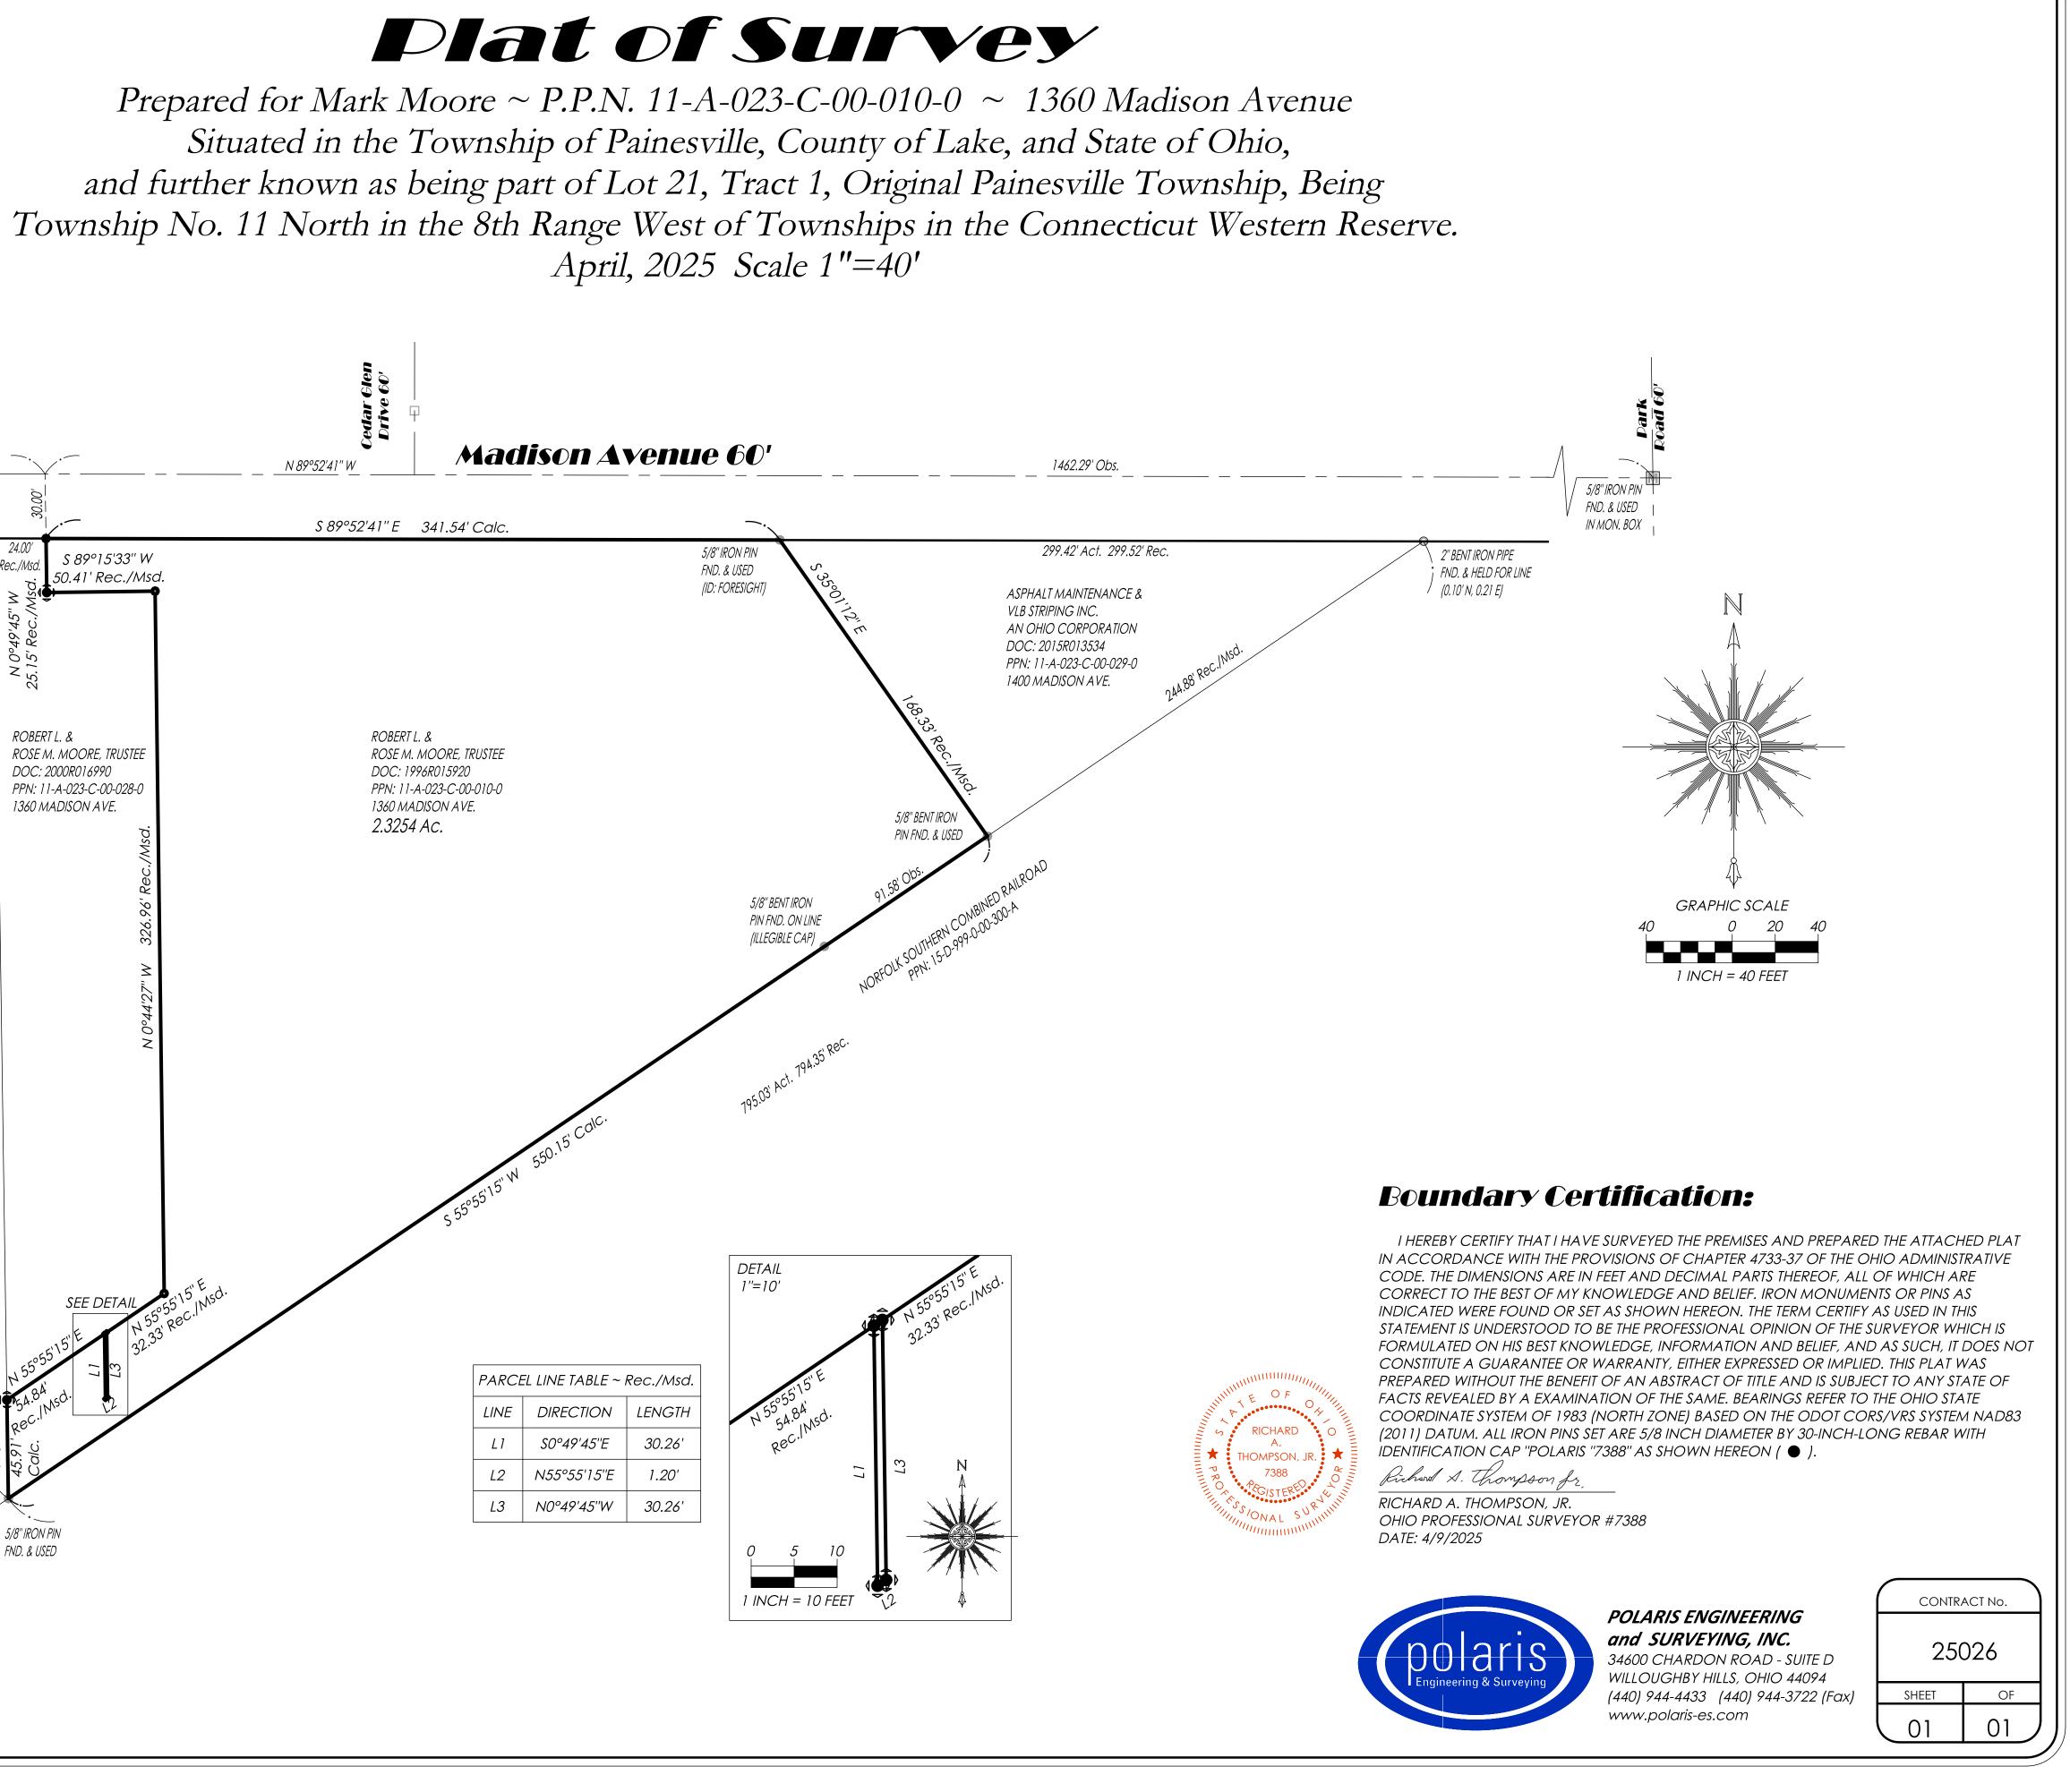

April, 2025 Scale 1"=40'

|                                                                                                                                                                             | eowhall<br>Road 60'          |   |                              |                                                                                                                                                                         | Township                                                                                                                                                                                                                                                                                                 |
|-----------------------------------------------------------------------------------------------------------------------------------------------------------------------------|------------------------------|---|------------------------------|-------------------------------------------------------------------------------------------------------------------------------------------------------------------------|----------------------------------------------------------------------------------------------------------------------------------------------------------------------------------------------------------------------------------------------------------------------------------------------------------|
| Survey Abbreviations:<br>(A.F.N.) = AUTOMATIC FILE NUMBER                                                                                                                   |                              | Λ | S 89°52'41" E                | 1465.67' Obs.                                                                                                                                                           |                                                                                                                                                                                                                                                                                                          |
| (ACT.) = ACTUAL DISTANCE $(CALC.) = CALCULATED DISTANCE$ $(CL) = CENTERLINE$ $(C.S.R.) = CITY SURVEY RECORDS$                                                               | FND. & USED<br>I IN MON. BOX |   |                              |                                                                                                                                                                         | <br>30'00'<br>                                                                                                                                                                                                                                                                                           |
| $ \begin{array}{llllllllllllllllllllllllllllllllllll$                                                                                                                       |                              |   | 5/8" IRON PIN<br>FND. & USED | 54.00' Rec./Msd. /<br>(<br>ROBERT L. &<br>ROSE M. MOORE, TRUSTEE<br>DOC: 1996R015920<br>PPN: 11-A-023-C-00-027-0<br>'<br>PSW/'D23-C-00-027-0<br>'<br>SW/'D23-C-00-027-0 | 24.00'<br>Rec./Msd.<br>M :57.67.0 N<br>S 89°15'33" W<br>50.41' Rec./Msd.<br>M :57.67.0 N<br>SW/'JJJ :51<br>SZ<br>ROBERT L. &<br>ROSE M. MOORE, TRUSTEE<br>DOC: 2000R016990<br>PPN: 11-A-023-C-00-028-0<br>1360 MADISON AVE.<br>SW/'JJJ :51<br>SW/'JJ :52<br>N :12.4<br>S 89°15'33" W<br>SO.41' Rec./Msd. |
| SURVEY PERFORMED BY(AS NOTED)<br>Monument Legend:                                                                                                                           |                              |   |                              | ~0 N                                                                                                                                                                    |                                                                                                                                                                                                                                                                                                          |
| <ul> <li>MON. BOX ASSEMBLY FOUND (AS NOTED)</li> <li>EMPTY MON. BOX ASSEMBLY FOUND (AS NOTEL</li> <li>STONE FOUND (AS NOTED)</li> <li>IRON PIPE FOUND (AS NOTED)</li> </ul> | D)                           |   |                              |                                                                                                                                                                         |                                                                                                                                                                                                                                                                                                          |
| <ul> <li>IRON PIN FOUND (AS NOTED)</li> <li>5/8" IRON PIN FOUND I.D. CAP POLARIS #7388</li> </ul>                                                                           |                              |   |                              |                                                                                                                                                                         |                                                                                                                                                                                                                                                                                                          |
| <ul> <li>5/8" x 30" IRON PIN SET W/I.D. CAP POLARIS "738</li> <li>DRILL HOLE FOUND (AS NOTED)</li> </ul>                                                                    | 38''                         |   |                              |                                                                                                                                                                         | SEE DETAIL<br>N 55°,<br>32.33                                                                                                                                                                                                                                                                            |
| (€) DRILL HOLE SET (AS NOTED)                                                                                                                                               |                              |   |                              |                                                                                                                                                                         | N 55°55'15''E 32.33                                                                                                                                                                                                                                                                                      |
| <ul> <li>P.K. NAIL FOUND (AS NOTED)</li> <li>P.K. NAIL SET (AS NOTED)</li> </ul>                                                                                            |                              |   |                              | N 0°49'45". W                                                                                                                                                           | 54.84 NSO.                                                                                                                                                                                                                                                                                               |
|                                                                                                                                                                             |                              |   | 5/8" IRON PI<br>FND. & USED  |                                                                                                                                                                         | 5/8" IRON PIN<br>FND. & USED                                                                                                                                                                                                                                                                             |
| DATE: <u>4/9/2025</u><br>CALE: HOR. <u>1''=40'</u><br>VERT. <u>N/A</u><br>OLDER: <u>DWG/Survey</u><br>HLENAME: <u>Survey Base</u><br>AB: <u>01-Boundary</u>                 |                              |   | ,                            |                                                                                                                                                                         |                                                                                                                                                                                                                                                                                                          |