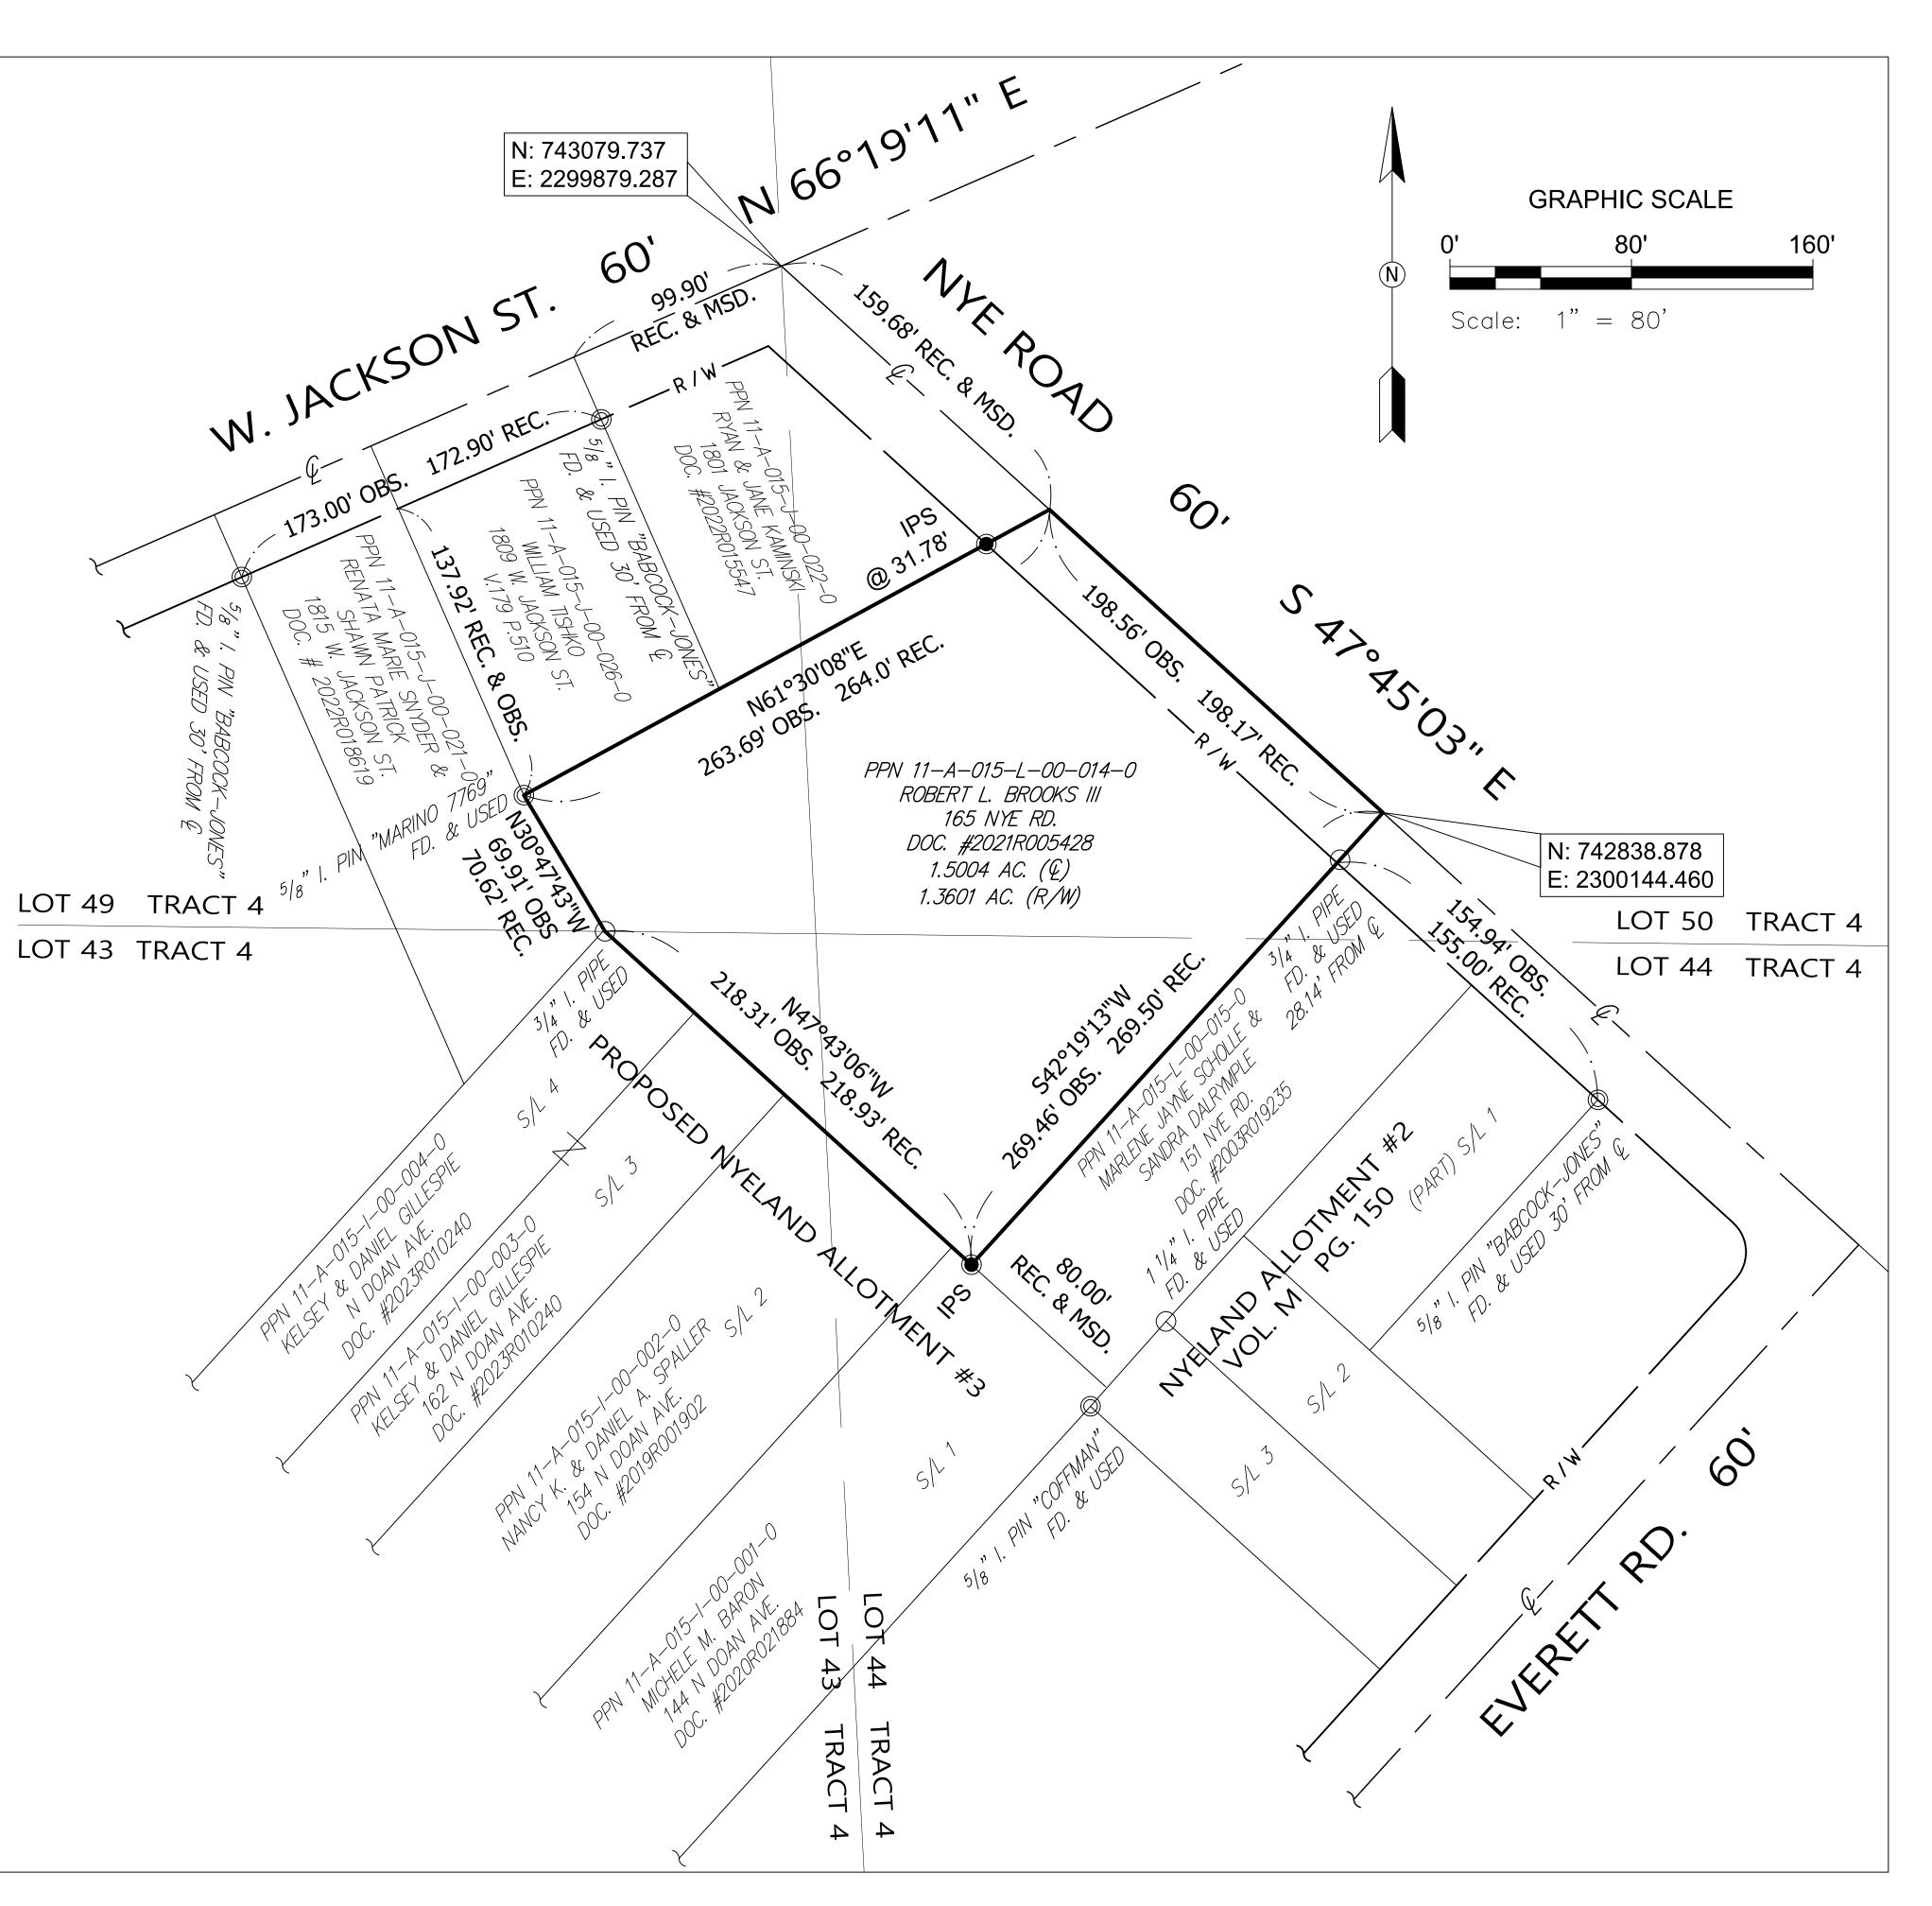

# PLAT OF SURVEY

FOR

# ROBERT L. BROOKS III

SITUATED IN THE TOWNSHIP OF PAINESVILLE, COUNTY OF LAKE, AND STATE OF OHIO: AND KNOWN AS BEING PART OF LOTS 43, 44, 49, AND 50 ALL IN TRACT NO. 4.

## BOUNDARY CERTIFICATION

I HEREBY CERTIFY THAT I HAVE SURVEYED THE PREMISES AND PREPARED THE ATTACHED PLAT IN ACCORDANCE WITH THE PROVISIONS OF CHAPTER 4733-37 OF THE OHIO ADMINISTRATIVE CODE. THE DIMENSIONS ARE IN FEET AND DECIMAL PARTS THEREOF, ALL OF WHICH ARE CORRECT TO THE BEST OF MY KNOWLEDGE AND BELIEF. IRON MONUMENTS OR PINS AS INDICATED WERE FOUND OR SET AS SHOWN HEREON. THE TERM CERTIFY AS USED IN THIS STATEMENT IS UNDERSTOOD TO BE THE PROFESSIONAL OPINION OF THE SURVEYOR WHICH IS FORMULATED ON HIS BEST KNOWLEDGE, INFORMATION AND BELIEF, AND AS SUCH, IT DOES NOT CONSTITUTE A GUARANTEE OR WARRANTY, EITHER EXPRESSED OR IMPLIED. THIS PLAT WAS PREPARED WITHOUT THE BENEFIT OF AN ABSTRACT OF TITLE AND IS SUBJECT TO ANY STATE OF FACTS REVEALED BY AN EXAMINATION OF THE SAME. ALL DIMENSION ARE BASED ON THE U.S. SURVEY FOOT DEFINITION. BEARINGS REFER TO THE OHIO STATE COORDINATE SYSTEM OF 1983 (NORTH ZONE) BASED ON THE ODOT CORS/VRS SYSTEM NAD83 (2011) DATUM .. ALL IRON PINS SET ARE 5/8 INCH DIAMETER BY 30-INCH-LONG\_REBAR WITH IDENTIFICATION CAP "PJK "7249" AS SHOW HEREON ( $\odot$ ).

### REFERENCES

- 1) DEEDS OF RECORD.
- 2) MAY 2014 PLAT OF LOT SPLIT, JONES SURVEYING LLC.
- 3) NYELAND ALLOTMENT NO. 2, PLAT VOL. M, PG. 150

#### BASIS OF BEARINGS

BEARINGS REFER TO THE OHIO STATE COORDINATE SYSTEM OF 1983 (NORTH ZONE) BASED ON THE ODOT CORS/VRS SYSTEM NAD83 (2011) DATUM AND ARE USED TO INDICATE ANGLES ONLY.

#### <u>LEGEND</u>

- IPS IRON PIN SET, ALL IRON PINS SET ARE %"X30" REBAR WITH CAP "P.J.K. 7249"
- I.PIN IRON PIN FOUND
- O I.PIPE IRON PIPE FOUND
- , DRILL HOLE SET

| , ODRILL HOLE FOUND    | OBS. – OBSERVED<br>MSD. – MEASURED |
|------------------------|------------------------------------|
| M MONUMENT BOX         | CALC. – CALCULATED                 |
| $\checkmark$           | REC. – RECORD<br>FD. – FOUND       |
| )o´ MAG NAIL, AS NOTED | DIST. – POUND<br>DIST. – DISTANCE  |
| 🛆 TEMPORARY HUB SET    | DHS. – DRILL HOLE SET              |