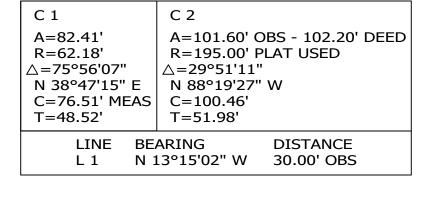

## CAPPED 5/8" IRON 1" IRON PIPE FOUND S 50°59'56" W, 0.47' PIN FOUND & USE "POLARIS" STJS INVESTMENTS LLC N 88°38'11" E FROM THE CORNER CAPPED 5/8" IRON DOC. 2016R018979 347.51' OBS PIN FOUND & USE 172.77' DEED OBS PPN 10-A-028-0-00-081-0 "B & J" S/L 16 ROSEMONT TERRACE S/L 17 S/L 18 **SUBDIVISION** PLAT VOL. M, PG. 21 **LEGEND** 0.7477 ACRES #7224 IRON PIN FOUND/SET **LOUIS & CAROL** IRON PIPE **BORLIN** STONE MONUMENT DOC. 2006R023609 PPN 10-A-028-D-00-007-0 MONUMENT BOX P.K. NAIL FOUND/SET 165 DRILL HOLE FOUND CALC CALCULATED MEAS MEASURED 1/2" IRÓN PIPE FOUND & USED 49.01 OBS OBSERVED DEED DEED RECITED PLAT RECITED POB CAPPED 1" IRON PIPE 5 THIS SURVEY WAS PERFORMED TO AN FOUND S 26°38'38" E, 5/8" IRON PIN FOUND ACCURACY AS SET FORTH IN THE 2003 OHIO ADMINISTRATIVE CODE 4733-37. C 2 ROM THE CORNER PLAT VOL. M, PG. 21 "ATE 267.14' MEAS 5/8" IRON N 76°44'58" E PIN FOUND ROSEDALE DRIVE TIMOTHY E. STOCKER, P.S. 7245 PROJECT ADDRESS: PROJECT NAME: PREPARED FOR: 7224 ROSEDALE DRIVE RESURVEY OF LANDS CONCORD. OHIO **LOUIS & CAROL BORLIN** JOB NUMBER: PROJECT LOCATION: 9961 120' 60' LAKE COUNTY, OHIO CHK: T. STOCKER, SR FOR INQUIRIES CONCERNING THIS SURVEY CONTACT: CALC: T. STOCKER, JR SIT