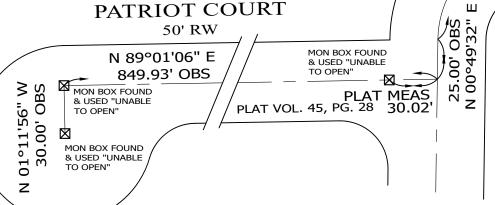

## CAPPED 5/8" IRON 1" IRON PIPE FOUND S 50°59'56" W, 0.47' PIN FOUND & USE "POLARIS" STJS INVESTMENTS LLC N 88°38'11" E FROM THE CORNER CAPPED 5/8" IRON DOC. 2016R018979 347.51' OBS PIN FOUND & USE 172.77' DEED OBS PPN 10-A-028-0-00-081-0 "B & J" S/L 16 ROSEMONT TERRACE S/L 17 S/L 18 **SUBDIVISION** PLAT VOL. M, PG. 21 **LEGEND** 0.7477 ACRES #7224 IRON PIN FOUND/SET **LOUIS & CAROL** IRON PIPE **BORLIN** STONE MONUMENT DOC. 2006R023609 PPN 10-A-028-D-00-007-0 MONUMENT BOX P.K. NAIL FOUND/SET 165 DRILL HOLE FOUND CALC CALCULATED MEAS MEASURED 1/2" IRÓN PIPE FOUND & USED 49.01 OBS OBSERVED DEED DEED RECITED PLAT RECITED POB CAPPED 1" IRON PIPE 5 THIS SURVEY WAS PERFORMED TO AN FOUND S 26°38'38" E, 5/8" IRON PIN FOUND ACCURACY AS SET FORTH IN THE 2003 OHIO ADMINISTRATIVE CODE 4733-37. C 2 ROM THE CORNER PLAT VOL. M, PG. 21 "ATE 267.14' MEAS 5/8" IRON N 76°44'58" E PIN FOUND ROSEDALE DRIVE TIMOTHY E. STOCKER, P.S. 7245 PROJECT ADDRESS: PROJECT NAME: PREPARED FOR: 7224 ROSEDALE DRIVE RESURVEY OF LANDS CONCORD. OHIO **LOUIS & CAROL BORLIN** JOB NUMBER: PROJECT LOCATION: 9961 120' 60' LAKE COUNTY, OHIO CHK: T. STOCKER, SR FOR INQUIRIES CONCERNING THIS SURVEY CONTACT: CALC: T. STOCKER, JR SIT