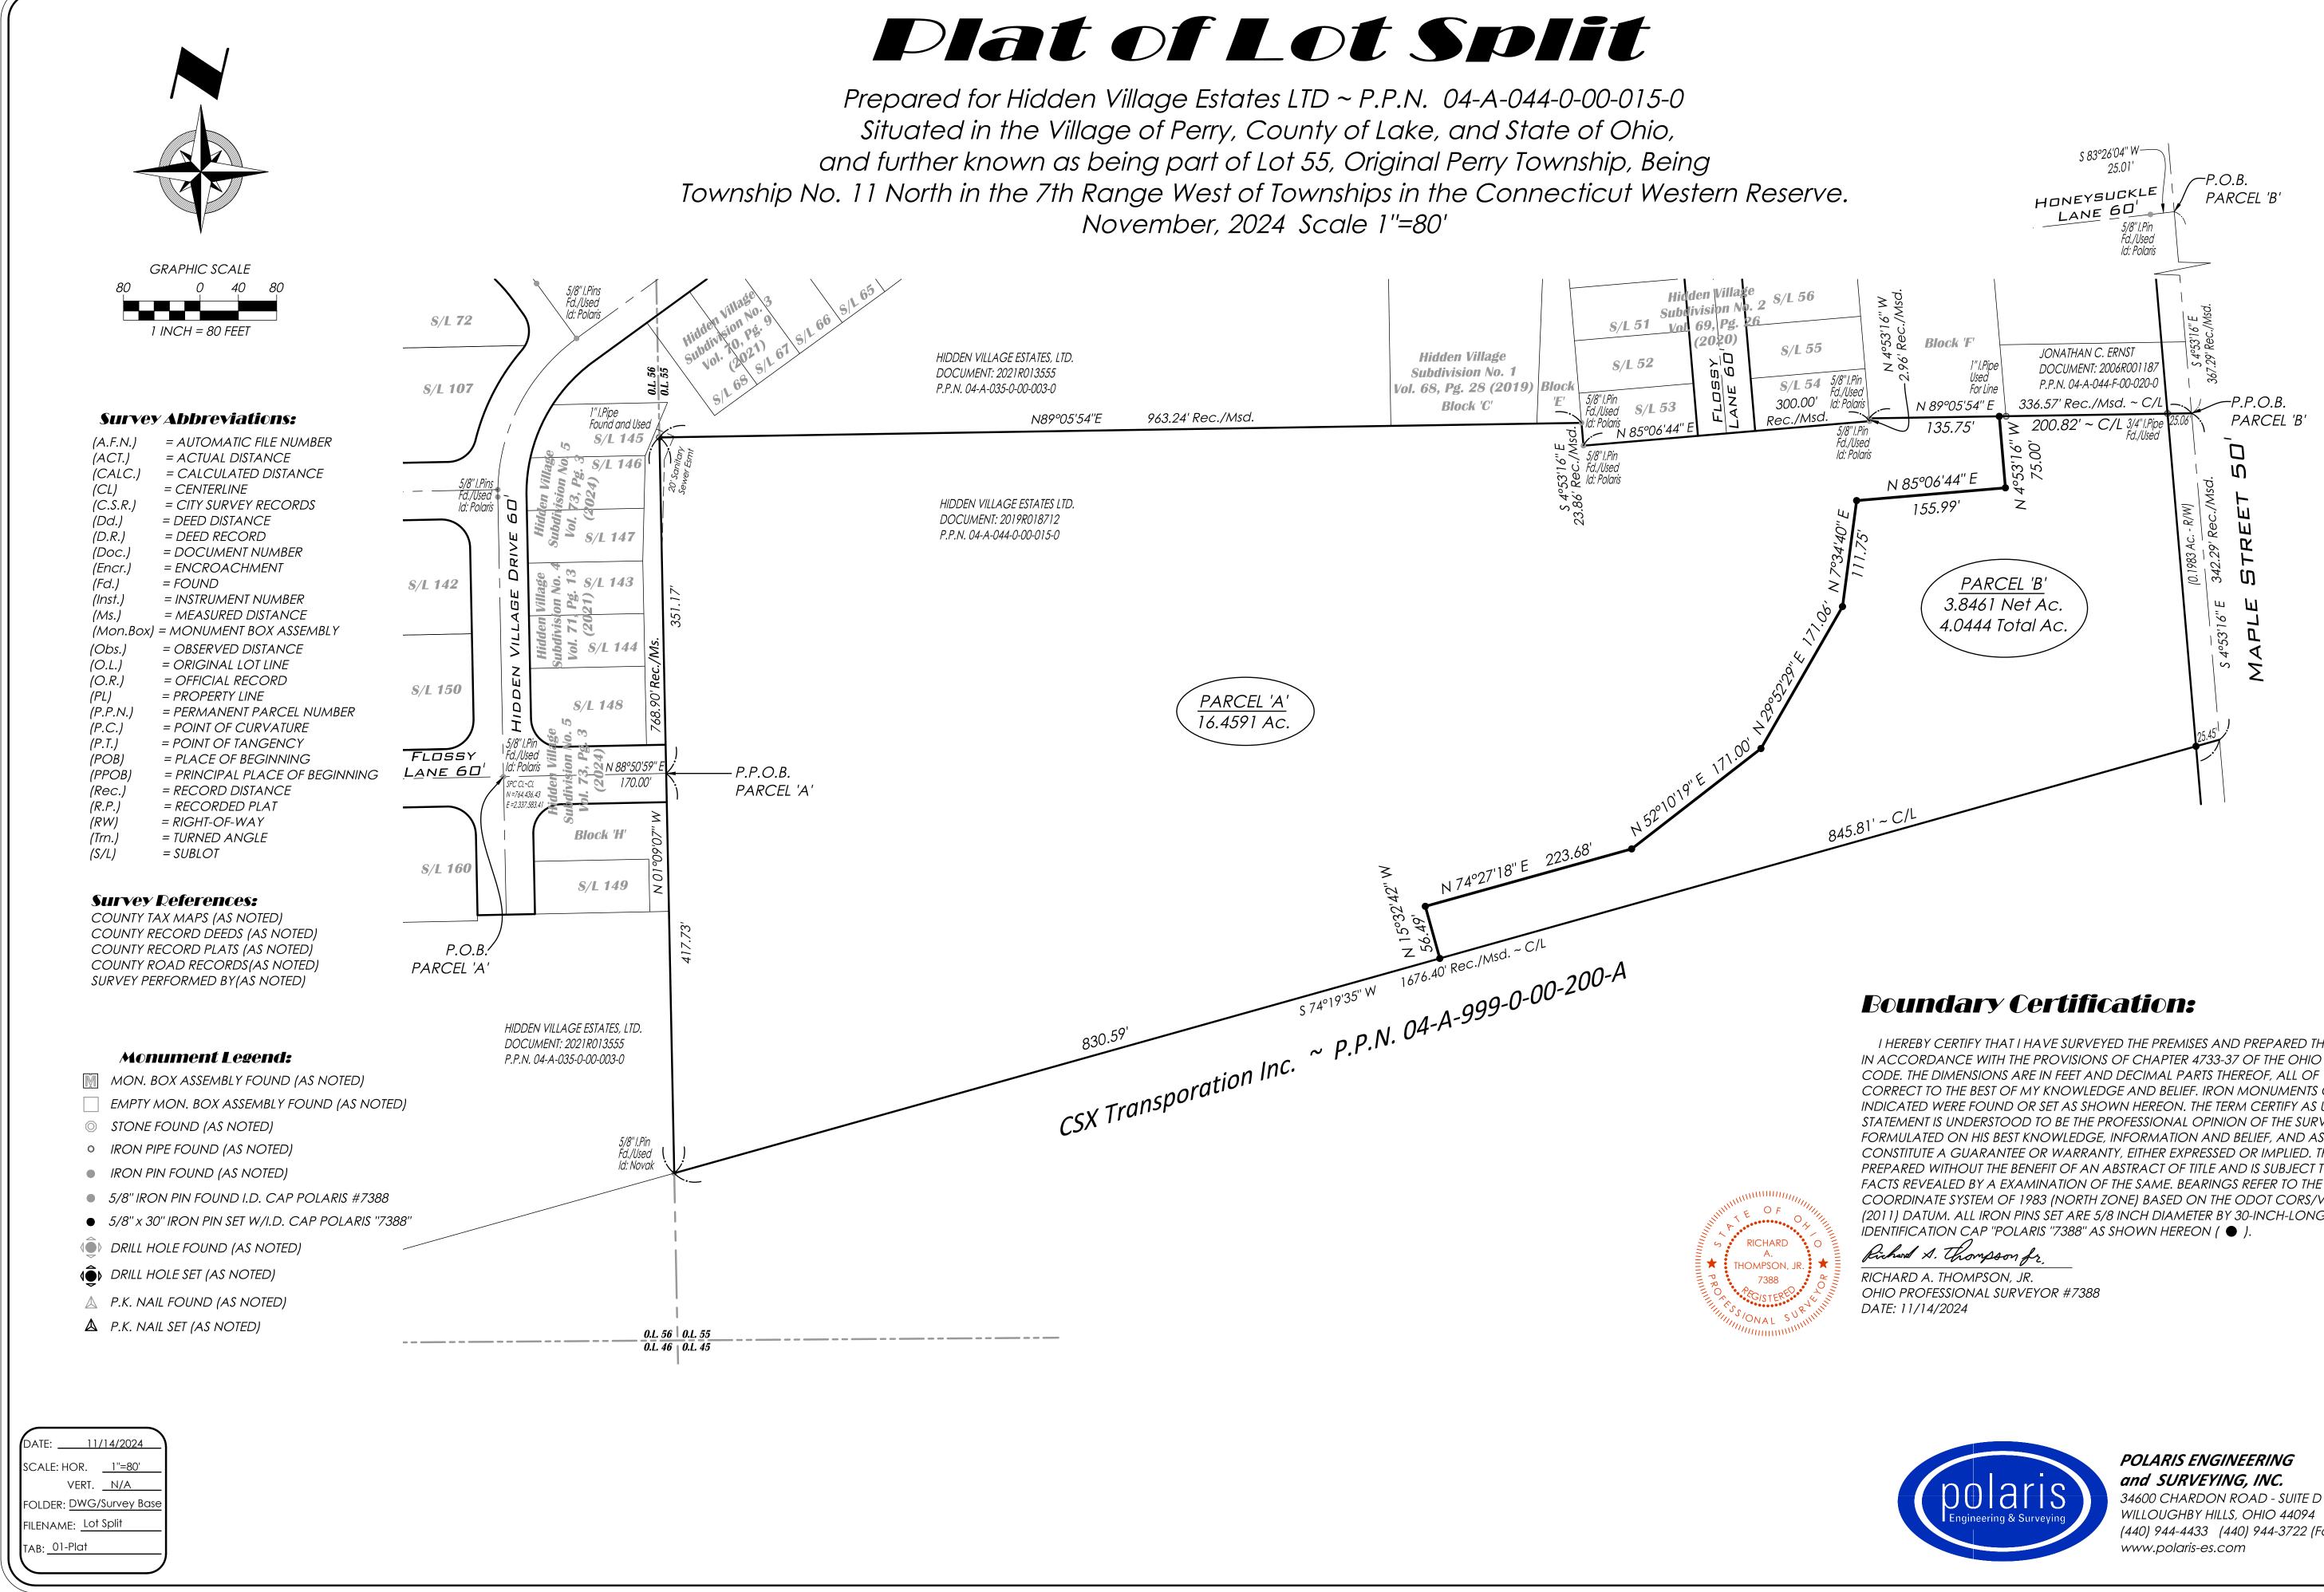

I HEREBY CERTIFY THAT I HAVE SURVEYED THE PREMISES AND PREPARED THE ATTACHED PLAT IN ACCORDANCE WITH THE PROVISIONS OF CHAPTER 4733-37 OF THE OHIO ADMINISTRATIVE CODE. THE DIMENSIONS ARE IN FEET AND DECIMAL PARTS THEREOF, ALL OF WHICH ARE CORRECT TO THE BEST OF MY KNOWLEDGE AND BELIEF. IRON MONUMENTS OR PINS AS INDICATED WERE FOUND OR SET AS SHOWN HEREON. THE TERM CERTIFY AS USED IN THIS STATEMENT IS UNDERSTOOD TO BE THE PROFESSIONAL OPINION OF THE SURVEYOR WHICH IS FORMULATED ON HIS BEST KNOWLEDGE, INFORMATION AND BELIEF, AND AS SUCH, IT DOES NOT CONSTITUTE A GUARANTEE OR WARRANTY, EITHER EXPRESSED OR IMPLIED. THIS PLAT WAS PREPARED WITHOUT THE BENEFIT OF AN ABSTRACT OF TITLE AND IS SUBJECT TO ANY STATE OF FACTS REVEALED BY A EXAMINATION OF THE SAME. BEARINGS REFER TO THE OHIO STATE COORDINATE SYSTEM OF 1983 (NORTH ZONE) BASED ON THE ODOT CORS/VRS SYSTEM NAD83 (2011) DATUM. ALL IRON PINS SET ARE 5/8 INCH DIAMETER BY 30-INCH-LONG REBAR WITH