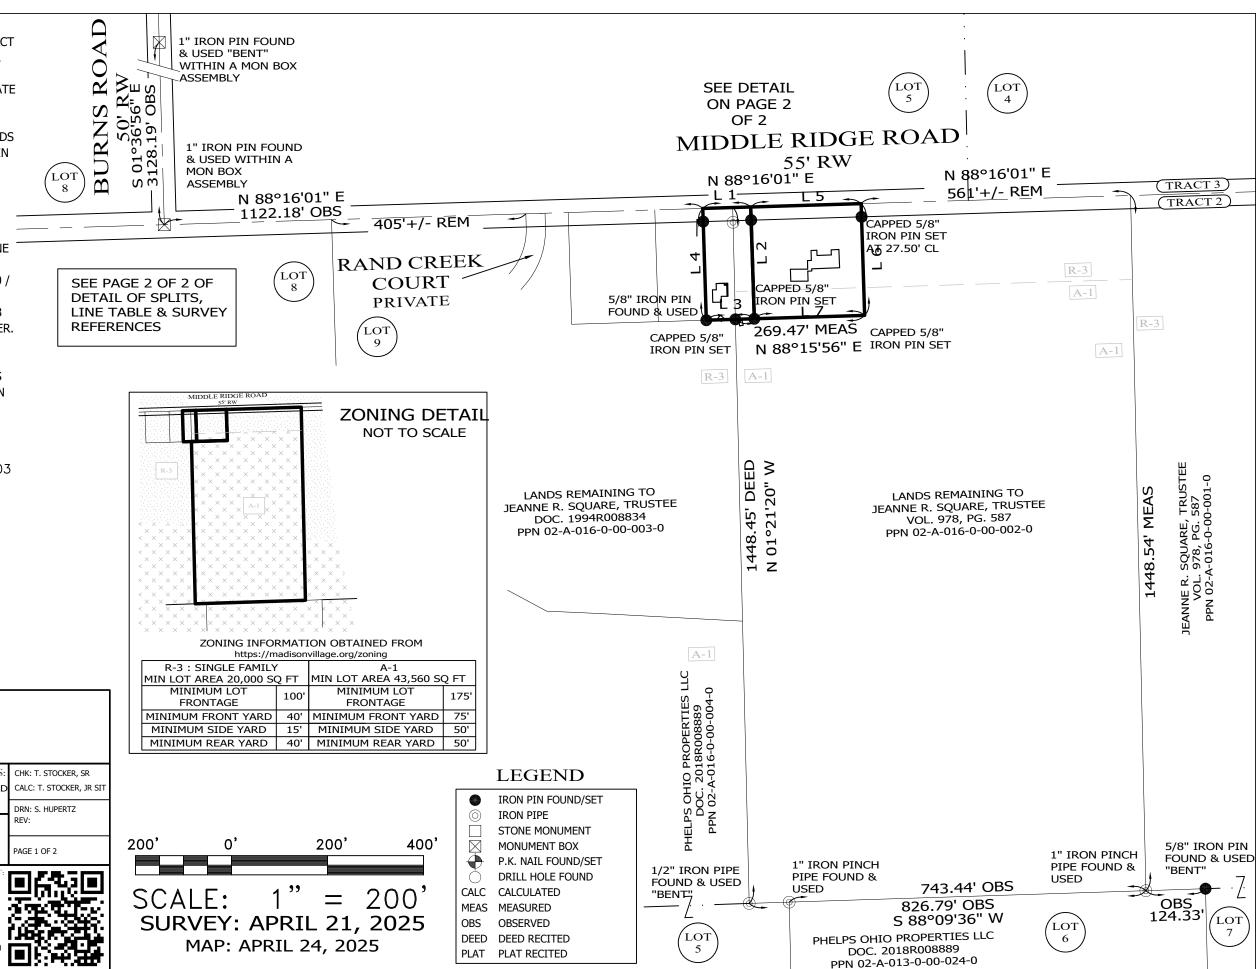

ALL THAT CERTAIN LANDS SITUATE IN LOT 9 - TRACT 2, VILLAGE OF MADISON, TOWNSHIP NUMBER 11 NORTH, RANGE VI WEST, IN THE CONNECTICUT WESTERN RESERVE SURVEY, COUNTY OF LAKE, STATE OF OHIO.

..2302 ACRES / A LOT SPLIT TAKEN FROM THE LANDS TO JEANNE R. SQUARE, TRUSTEE, AS RECORDED IN DEED VOLUME 978, PAGE 587, (PPN 02-A-016-0-00-002-0), IN THE OFFICE OF THE COUNTY RECORDER.

0.5349 ACRES COMBINED/ A LOT SPLIT & COMBINATION OF THE LANDS TAKEN FROM JEANNE R. SQUARE, TRUSTEE, AS RECORDED IN DEED VOLUME 978, PAGE 587, (PPN 02-A-016-0-00-002-0 / 0.2061 ACRES SPLIT), AND DOCUMENT NUMBER 1994R008834, (PPN 02-A-016-0-00-003-0 / 0.3288 ACRES), IN THE OFFICE OF THE COUNTY RECORDER.

26.1104 ACRES / A RESURVEY OF THE LANDS REMAINING TO JEANNE R. SQUARE, TRUSTEE, AS RECORDED IN DEED VOLUME 978, PAGE 587, (PPN 02-A-016-0-00-002-0), IN THE OFFICE OF THE COUNTY RECORDER.

THIS SURVEY WAS PERFORMED TO AN ACCURACY AS SET FORTH IN THE 2003

## JEANNE R. SQUARE, **TRUSTEE**

PROJECT NAME: PROJECT ADDRESS: CHK: T. STOCKER, SR 410 MIDDLE RIDGE ROA CALC: T. STOCKER, JR SIT **RESURVEY OF LANDS** MADISON, OHIO DRN: S. HUPERTZ PROJECT LOCATION: JOB NUMBER: LAKE COUNTY, OHIO 10226 PAGE 1 OF 2 FOR INQUIRIES CONCERNING THIS SURVEY CONTACT