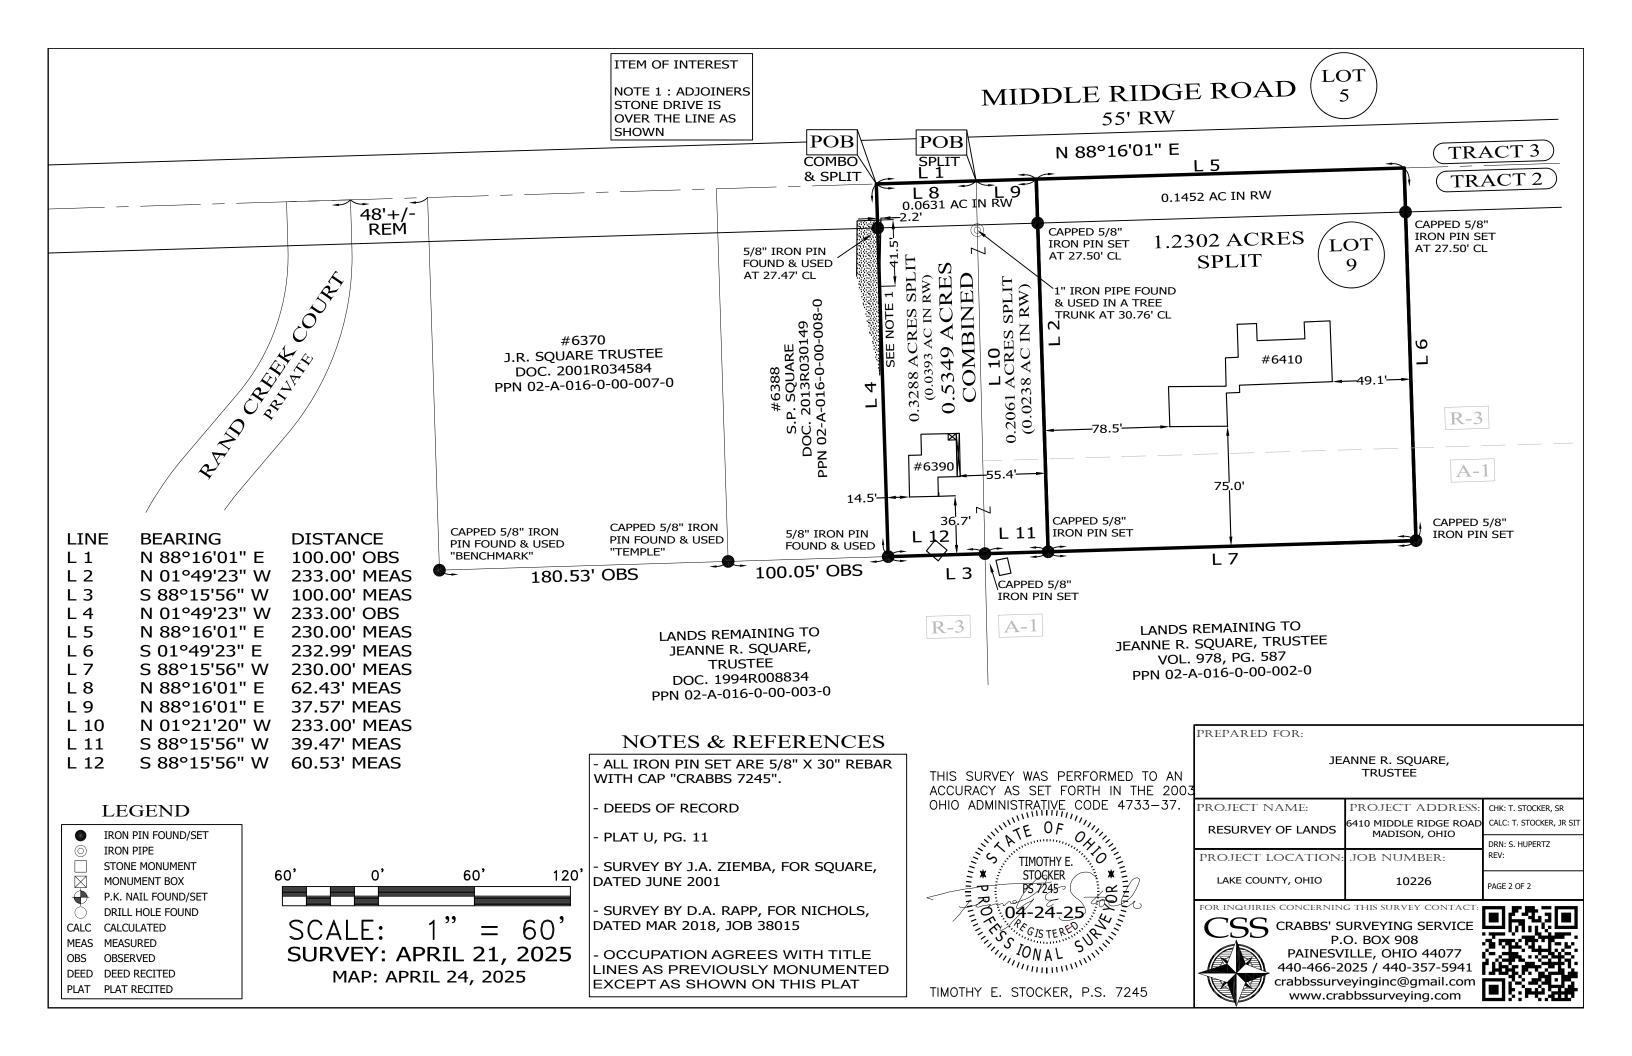

ALL THAT CERTAIN LANDS SITUATE IN LOT 9 - TRACT 2, VILLAGE OF MADISON, TOWNSHIP NUMBER 11 NORTH, RANGE VI WEST, IN THE CONNECTICUT WESTERN RESERVE SURVEY, COUNTY OF LAKE, STATE OF OHIO.

..2302 ACRES / A LOT SPLIT TAKEN FROM THE LANDS TO JEANNE R. SQUARE, TRUSTEE, AS RECORDED IN DEED VOLUME 978, PAGE 587, (PPN 02-A-016-0-00-002-0), IN THE OFFICE OF THE COUNTY RECORDER.

0.5349 ACRES COMBINED/ A LOT SPLIT & COMBINATION OF THE LANDS TAKEN FROM JEANNE R. SQUARE, TRUSTEE, AS RECORDED IN DEED VOLUME 978, PAGE 587, (PPN 02-A-016-0-00-002-0 / 0.2061 ACRES SPLIT), AND DOCUMENT NUMBER 1994R008834, (PPN 02-A-016-0-00-003-0 / 0.3288 ACRES), IN THE OFFICE OF THE COUNTY RECORDER.

## JEANNE R. SQUARE, **TRUSTEE**

PROJECT NAME: PROJECT ADDRESS: CHK: T. STOCKER, SR 410 MIDDLE RIDGE ROA CALC: T. STOCKER, JR SIT **RESURVEY OF LANDS** MADISON, OHIO DRN: S. HUPERTZ PROJECT LOCATION: JOB NUMBER: LAKE COUNTY, OHIO 10226 PAGE 1 OF 2 FOR INQUIRIES CONCERNING THIS SURVEY CONTACT

CRABBS' SURVEYING SERVICE P.O. BOX 908 PAINESVILLE, OHIO 44077 440-466-2025 / 440-357-5941 crabbssurveyinginc@gmail.com www.crabbssurveying.com