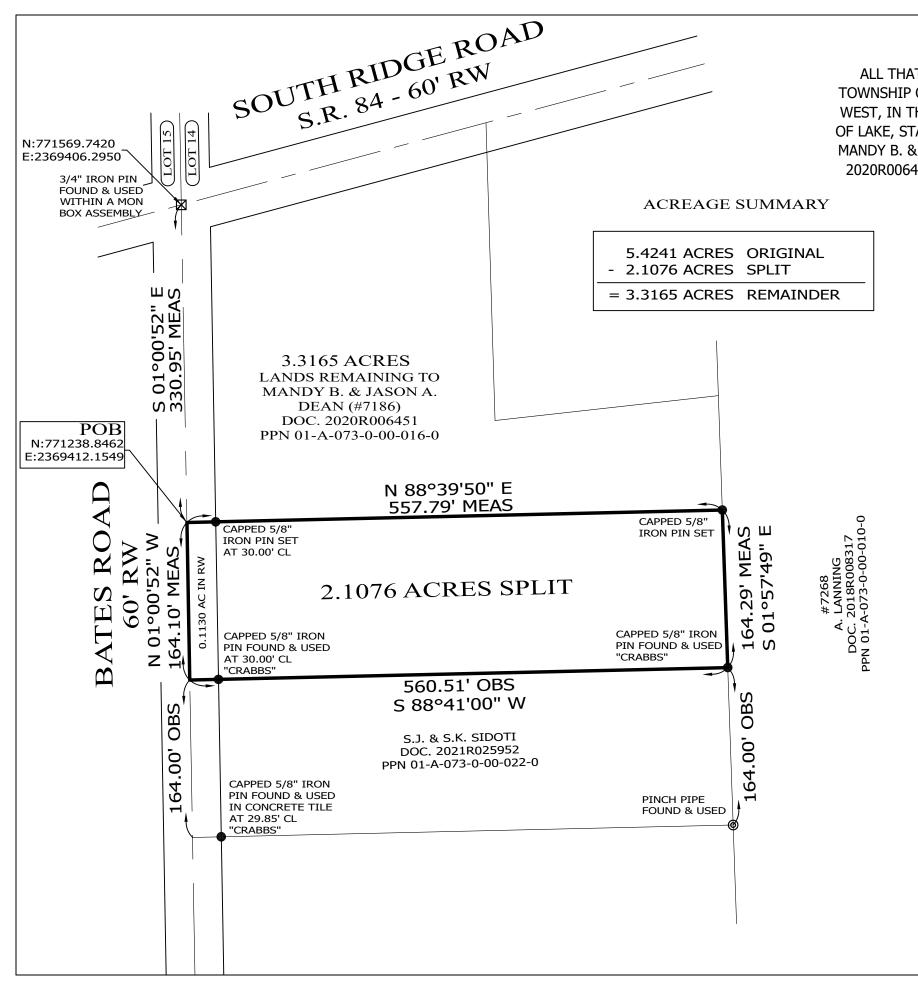

## LOT SPLIT OF LANDS

ALL THAT CERTAIN LANDS SITUATE IN LOT 14, PAINE TRACT, TOWNSHIP OF MADISON, TOWNSHIP NUMBER 11 NORTH, RANGE VI WEST, IN THE CONNECTICUT WESTERN RESERVE SURVEY, COUNTY OF LAKE, STATE OF OHIO. A LOT SPLIT TAKEN FROM THE LANDS TO MANDY B. & JASON A. DEAN, AS RECORDED IN DOCUMENT NUMBER 2020R006451, (PPN 01-A-073-0-00-016-0), IN THE OFFICE OF THE COUNTY RECORDER.

BASIS OF BEARINGS ARE TO AN ASSUMED MERIDIAN ALONG THE CENTERLINE OF BATES ROAD NORTH 01°-00'-52" WEST STATE PLANE COORDINATES, NAD 83 2011, OHIO NORTH ZONE, GEOID 12 B

## **NOTES & REFERENCES**

- ALL IRON PIN SET ARE 5/8" X 30" REBAR WITH CAP "CRABBS 7245".
- DEEDS OF RECORD
- SURVEY BY CRABBS' SURVEYING FOR APPELL, DATED JULY 2019, JOB 7464 AND AUG 2019, JOB 7496
- SURVEY BY SCHADE SURVEYING CO, FOR CASTLE 2020 LLC, DATED SEPT 2021
- OCCUPATION AGREES WITH TITLE LINES AS PREVIOUSLY MONUMENTED EXCEPT AS SHOWN ON THIS PLAT

## **LEGEND**

IRON PIN FOUND/SET
IRON PIPE
STONE MONUMENT
MONUMENT BOX
P.K. NAIL FOUND/SET
ORILL HOLE FOUND
CALC CALCULATED
MEAS MEASURED
OBS OBSERVED
DEED DEED RECITED
PLAT PLAT RECITED

THIS SURVEY WAS PERFORMED TO AN ACCURACY AS SET FORTH IN THE 2003 OHIO ADMINISTRATIVE CODE 4733-37.