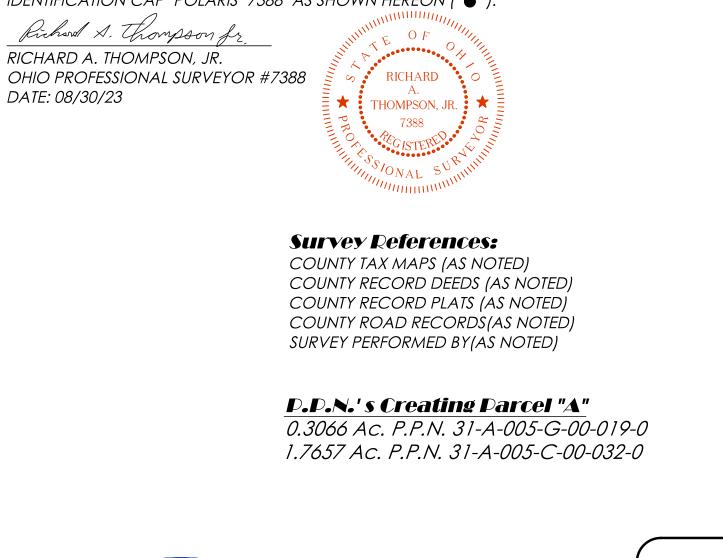

## **Boundary Certification:**

I HEREBY CERTIFY THAT I HAVE SURVEYED THE PREMISES AND PREPARED THE ATTACHED PLAT IN ACCORDANCE WITH THE PROVISIONS OF CHAPTER 4733-37 OF THE OHIO ADMINISTRATIVE CODE. THE DIMENSIONS ARE IN FEET AND DECIMAL PARTS THEREOF, ALL OF WHICH ARE CORRECT TO THE BEST OF MY KNOWLEDGE AND BELIEF. IRON MONUMENTS OR PINS AS INDICATED WERE FOUND OR SET AS SHOWN HEREON. THE TERM CERTIFY AS USED IN THIS STATEMENT IS UNDERSTOOD TO BE THE PROFESSIONAL OPINION OF THE SURVEYOR WHICH IS FORMULATED ON HIS BEST KNOWLEDGE, INFORMATION AND BELIEF, AND AS SUCH, IT DOES NOT CONSTITUTE A GUARANTEE OR WARRANTY, EITHER EXPRESSED OR IMPLIED. THIS PLAT WAS PREPARED WITHOUT THE BENEFIT OF AN ABSTRACT OF TITLE AND IS SUBJECT TO ANY STATE OF FACTS REVEALED BY A EXAMINATION OF THE SAME. BEARINGS REFER TO THE OHIO STATE COORDINATE SYSTEM OF 1983 (NORTH ZONE) BASED ON THE ODOT CORS/VRS SYSTEM NAD83 (2011) DATUM. ALL IRON PINS SET ARE 5/8 INCH DIAMETER BY 30-INCH-LONG REBAR WITH IDENTIFICATION CAP "POLARIS "7388" AS SHOWN HEREON ( 
).