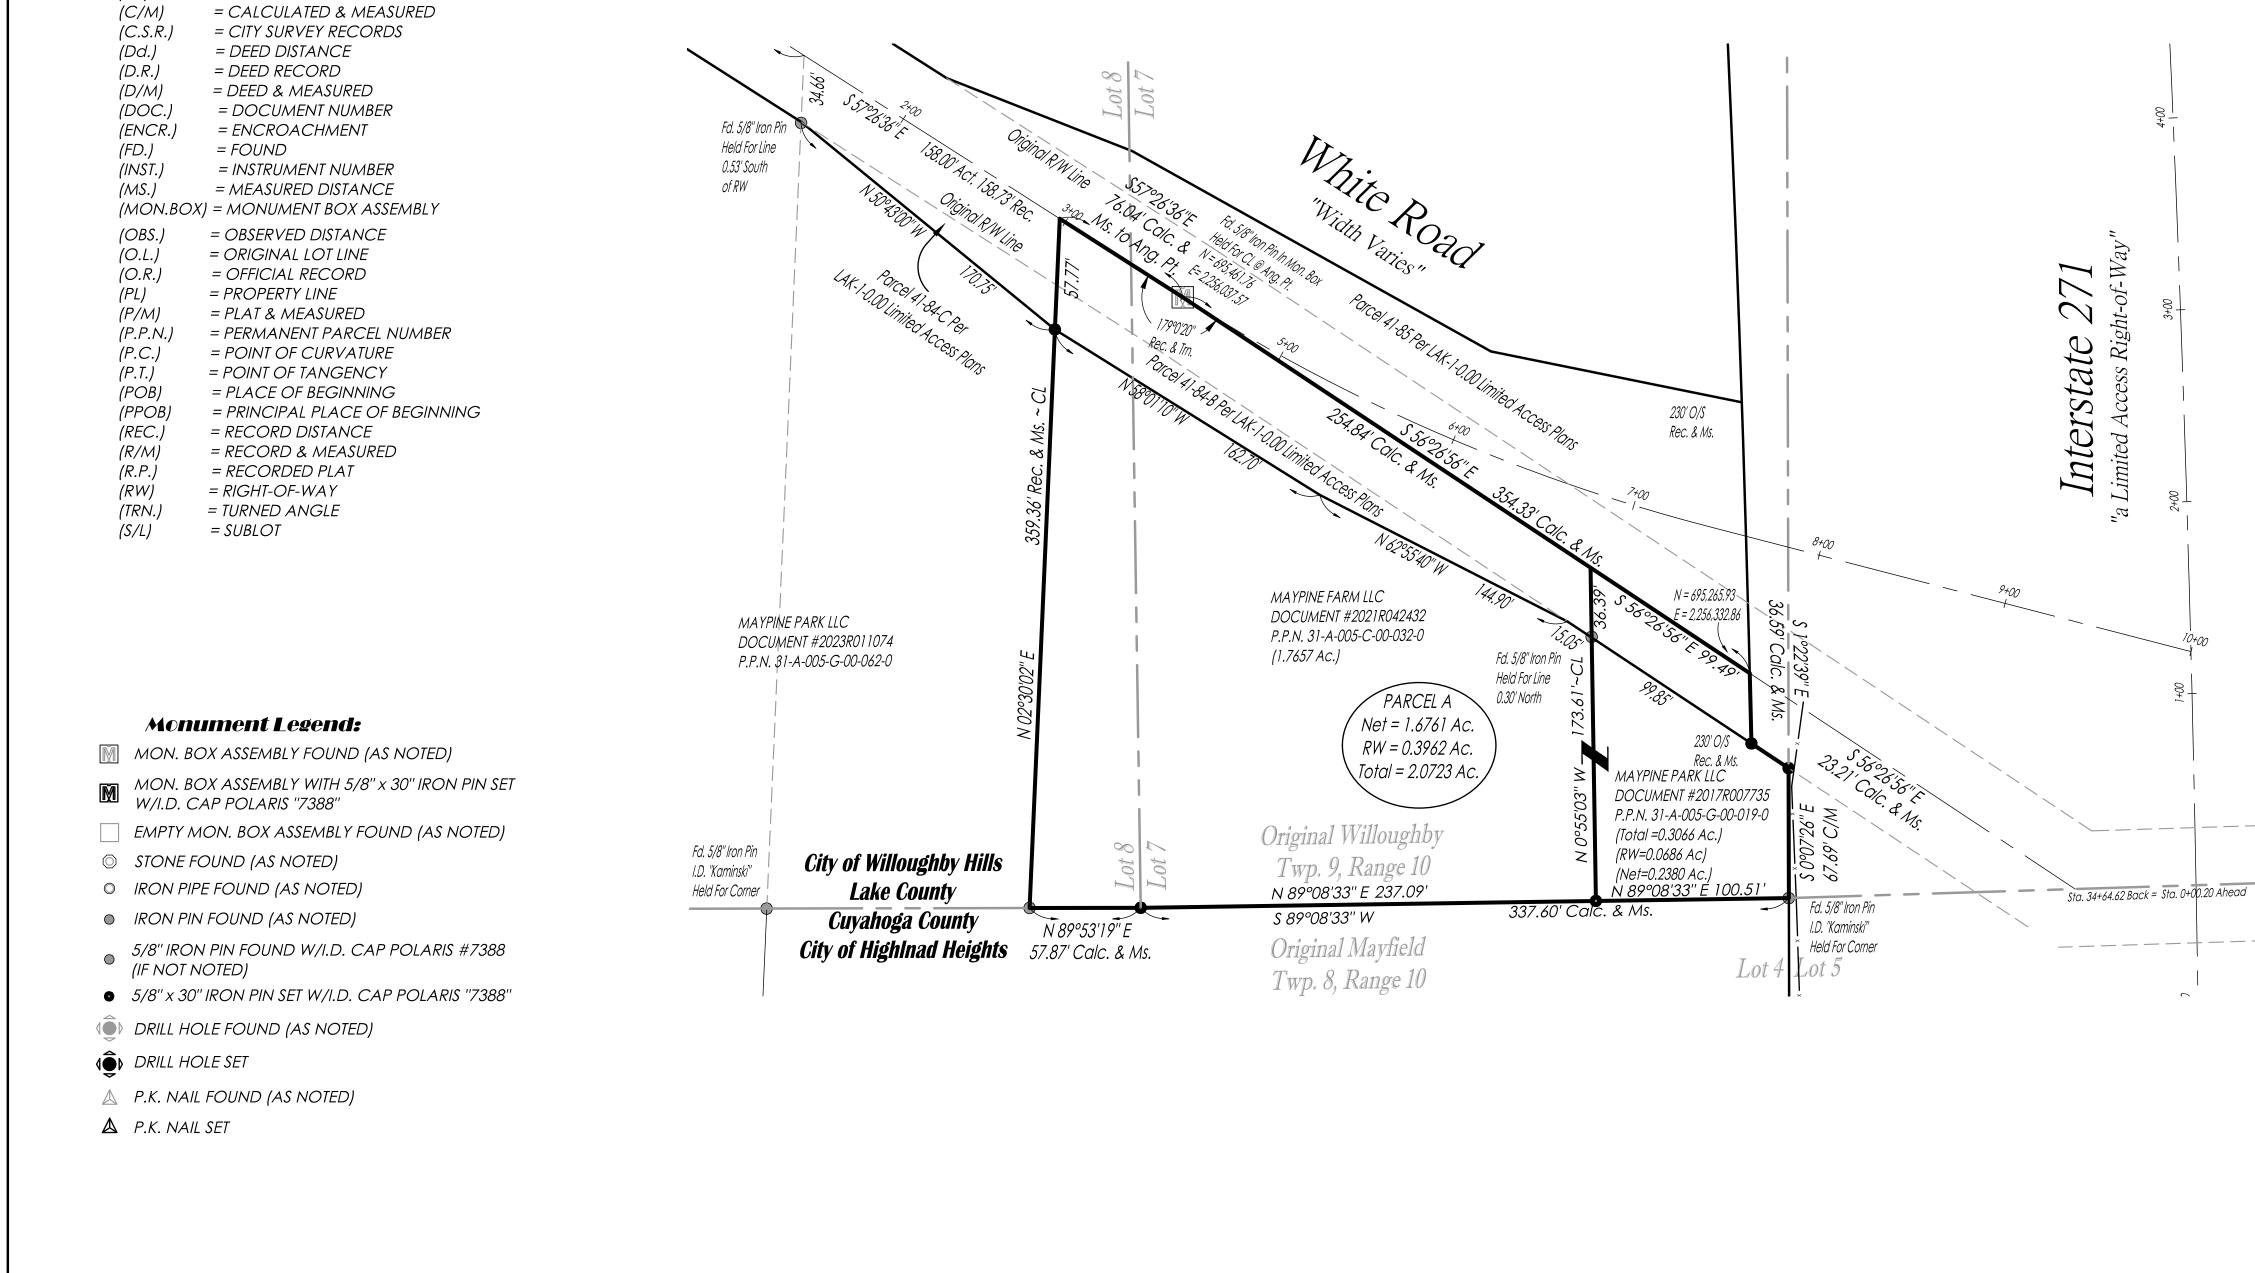

Survey Abbreviations:

= CENTERLINE

(ACT.) (CALC.

(CL)

= AUTOMATIC FILE NUMBER

= CALCULATED DISTANCE

= ACTUAL DISTANCE

of P.P.N. s 31-A-005-C-00-032-0 & 31-A-005-G-00-019-0 Situated in the City of Willoughby Hills, County of Lake, and State of Ohio, and further known as being part of Lots 7 & 8, Tract 3, Original Willoughby Township, Being Township No. 9 in the 10th Range of Townships in the Connecticut Western Reserve. *August, 2023 Scale 1"=50'* 

## **Boundary Certification:**

I HEREBY CERTIFY THAT I HAVE SURVEYED THE PREMISES AND PREPARED THE ATTACHED PLAT IN ACCORDANCE WITH THE PROVISIONS OF CHAPTER 4733-37 OF THE OHIO ADMINISTRATIVE CODE. THE DIMENSIONS ARE IN FEET AND DECIMAL PARTS THEREOF, ALL OF WHICH ARE CORRECT TO THE BEST OF MY KNOWLEDGE AND BELIEF. IRON MONUMENTS OR PINS AS INDICATED WERE FOUND OR SET AS SHOWN HEREON. THE TERM CERTIFY AS USED IN THIS STATEMENT IS UNDERSTOOD TO BE THE PROFESSIONAL OPINION OF THE SURVEYOR WHICH IS FORMULATED ON HIS BEST KNOWLEDGE, INFORMATION AND BELIEF, AND AS SUCH, IT DOES NOT CONSTITUTE A GUARANTEE OR WARRANTY, EITHER EXPRESSED OR IMPLIED. THIS PLAT WAS PREPARED WITHOUT THE BENEFIT OF AN ABSTRACT OF TITLE AND IS SUBJECT TO ANY STATE OF FACTS REVEALED BY A EXAMINATION OF THE SAME. BEARINGS REFER TO THE OHIO STATE COORDINATE SYSTEM OF 1983 (NORTH ZONE) BASED ON THE ODOT CORS/VRS SYSTEM NAD83 (2011) DATUM. ALL IRON PINS SET ARE 5/8 INCH DIAMETER BY 30-INCH-LONG REBAR WITH IDENTIFICATION CAP "POLARIS "7388" AS SHOWN HEREON ( 
).