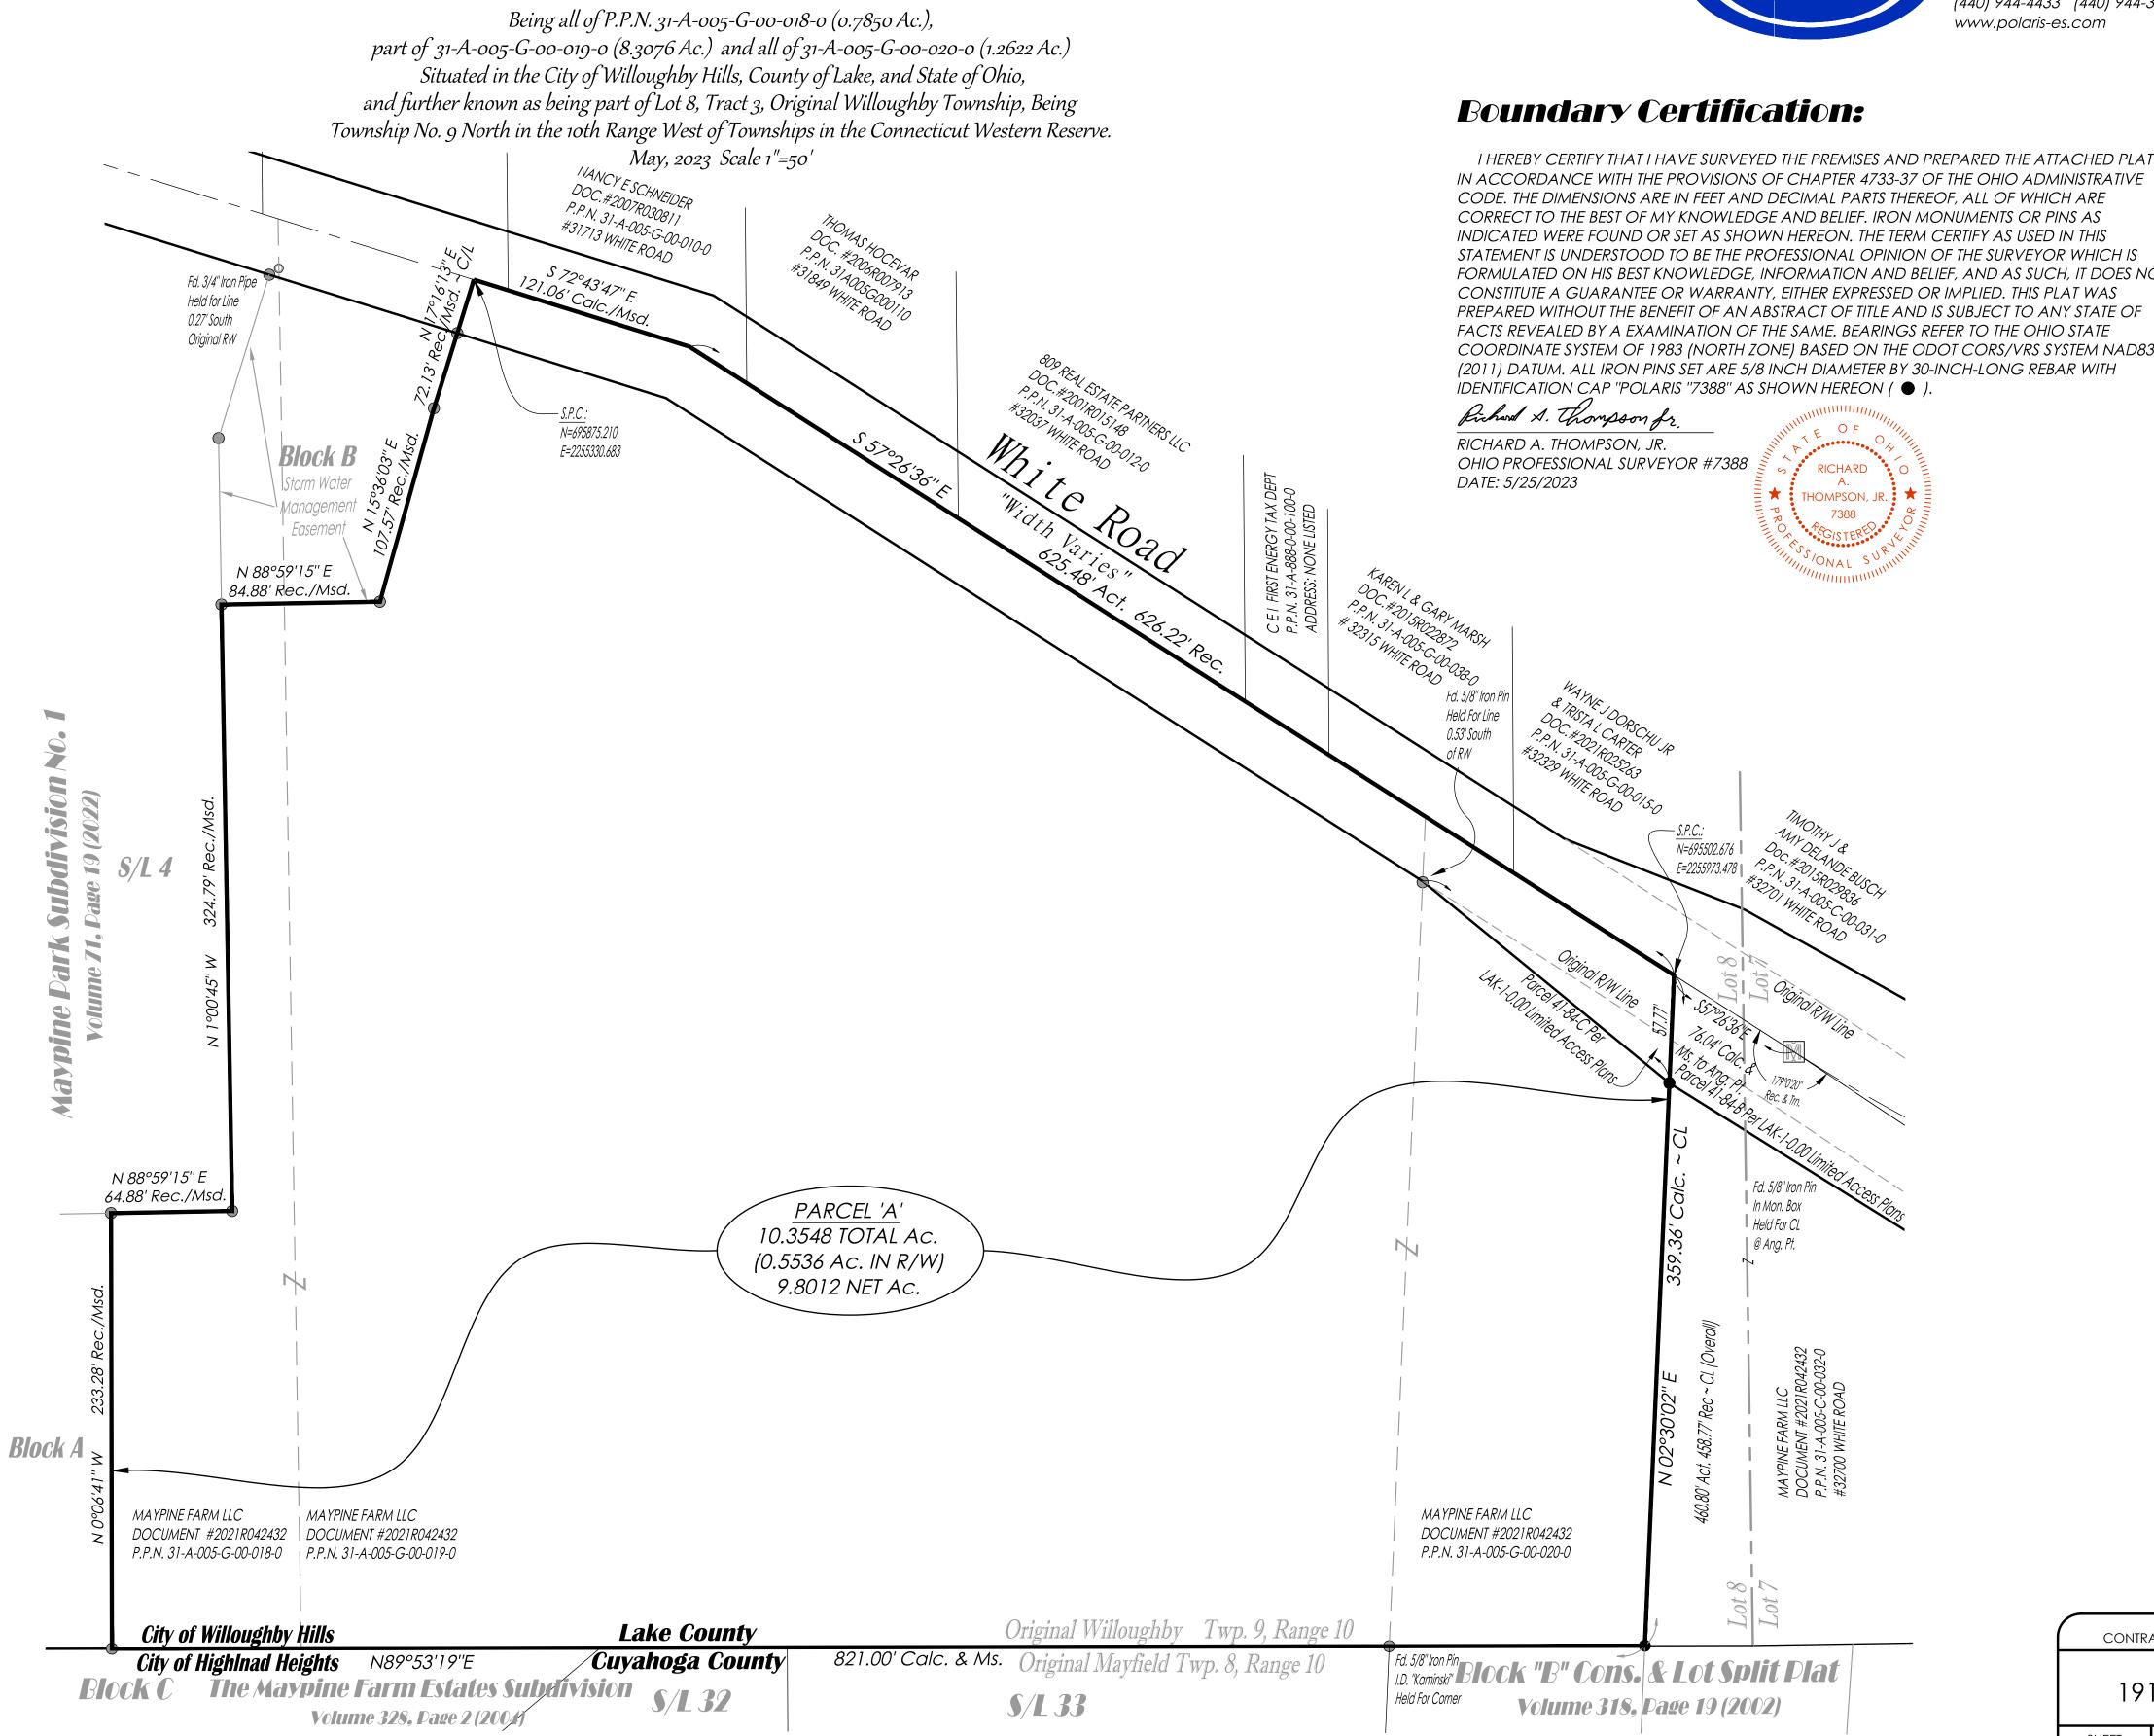

## Plat Of Lot Split & Consolidation Of Maypine Park Phase 2 Lands

## Monument Legend:

- MON. BOX ASSEMBLY FOUND (AS NOTED)
- EMPTY MON. BOX ASSEMBLY FOUND (AS NOTED)
- STONE FOUND (AS NOTED)
- IRON PIPE FOUND (AS NOTED)
- IRON PIN FOUND (AS NOTED)
- 5/8" IRON PIN FOUND I.D. CAP POLARIS #7388
- 5/8" x 30" IRON PIN SET W/I.D. CAP POLARIS "7388"
- DRILL HOLE FOUND (AS NOTED)
- DRILL HOLE SET (AS NOTED)
- △ P.K. NAIL FOUND (AS NOTED)
- A P.K. NAIL SET (AS NOTED)