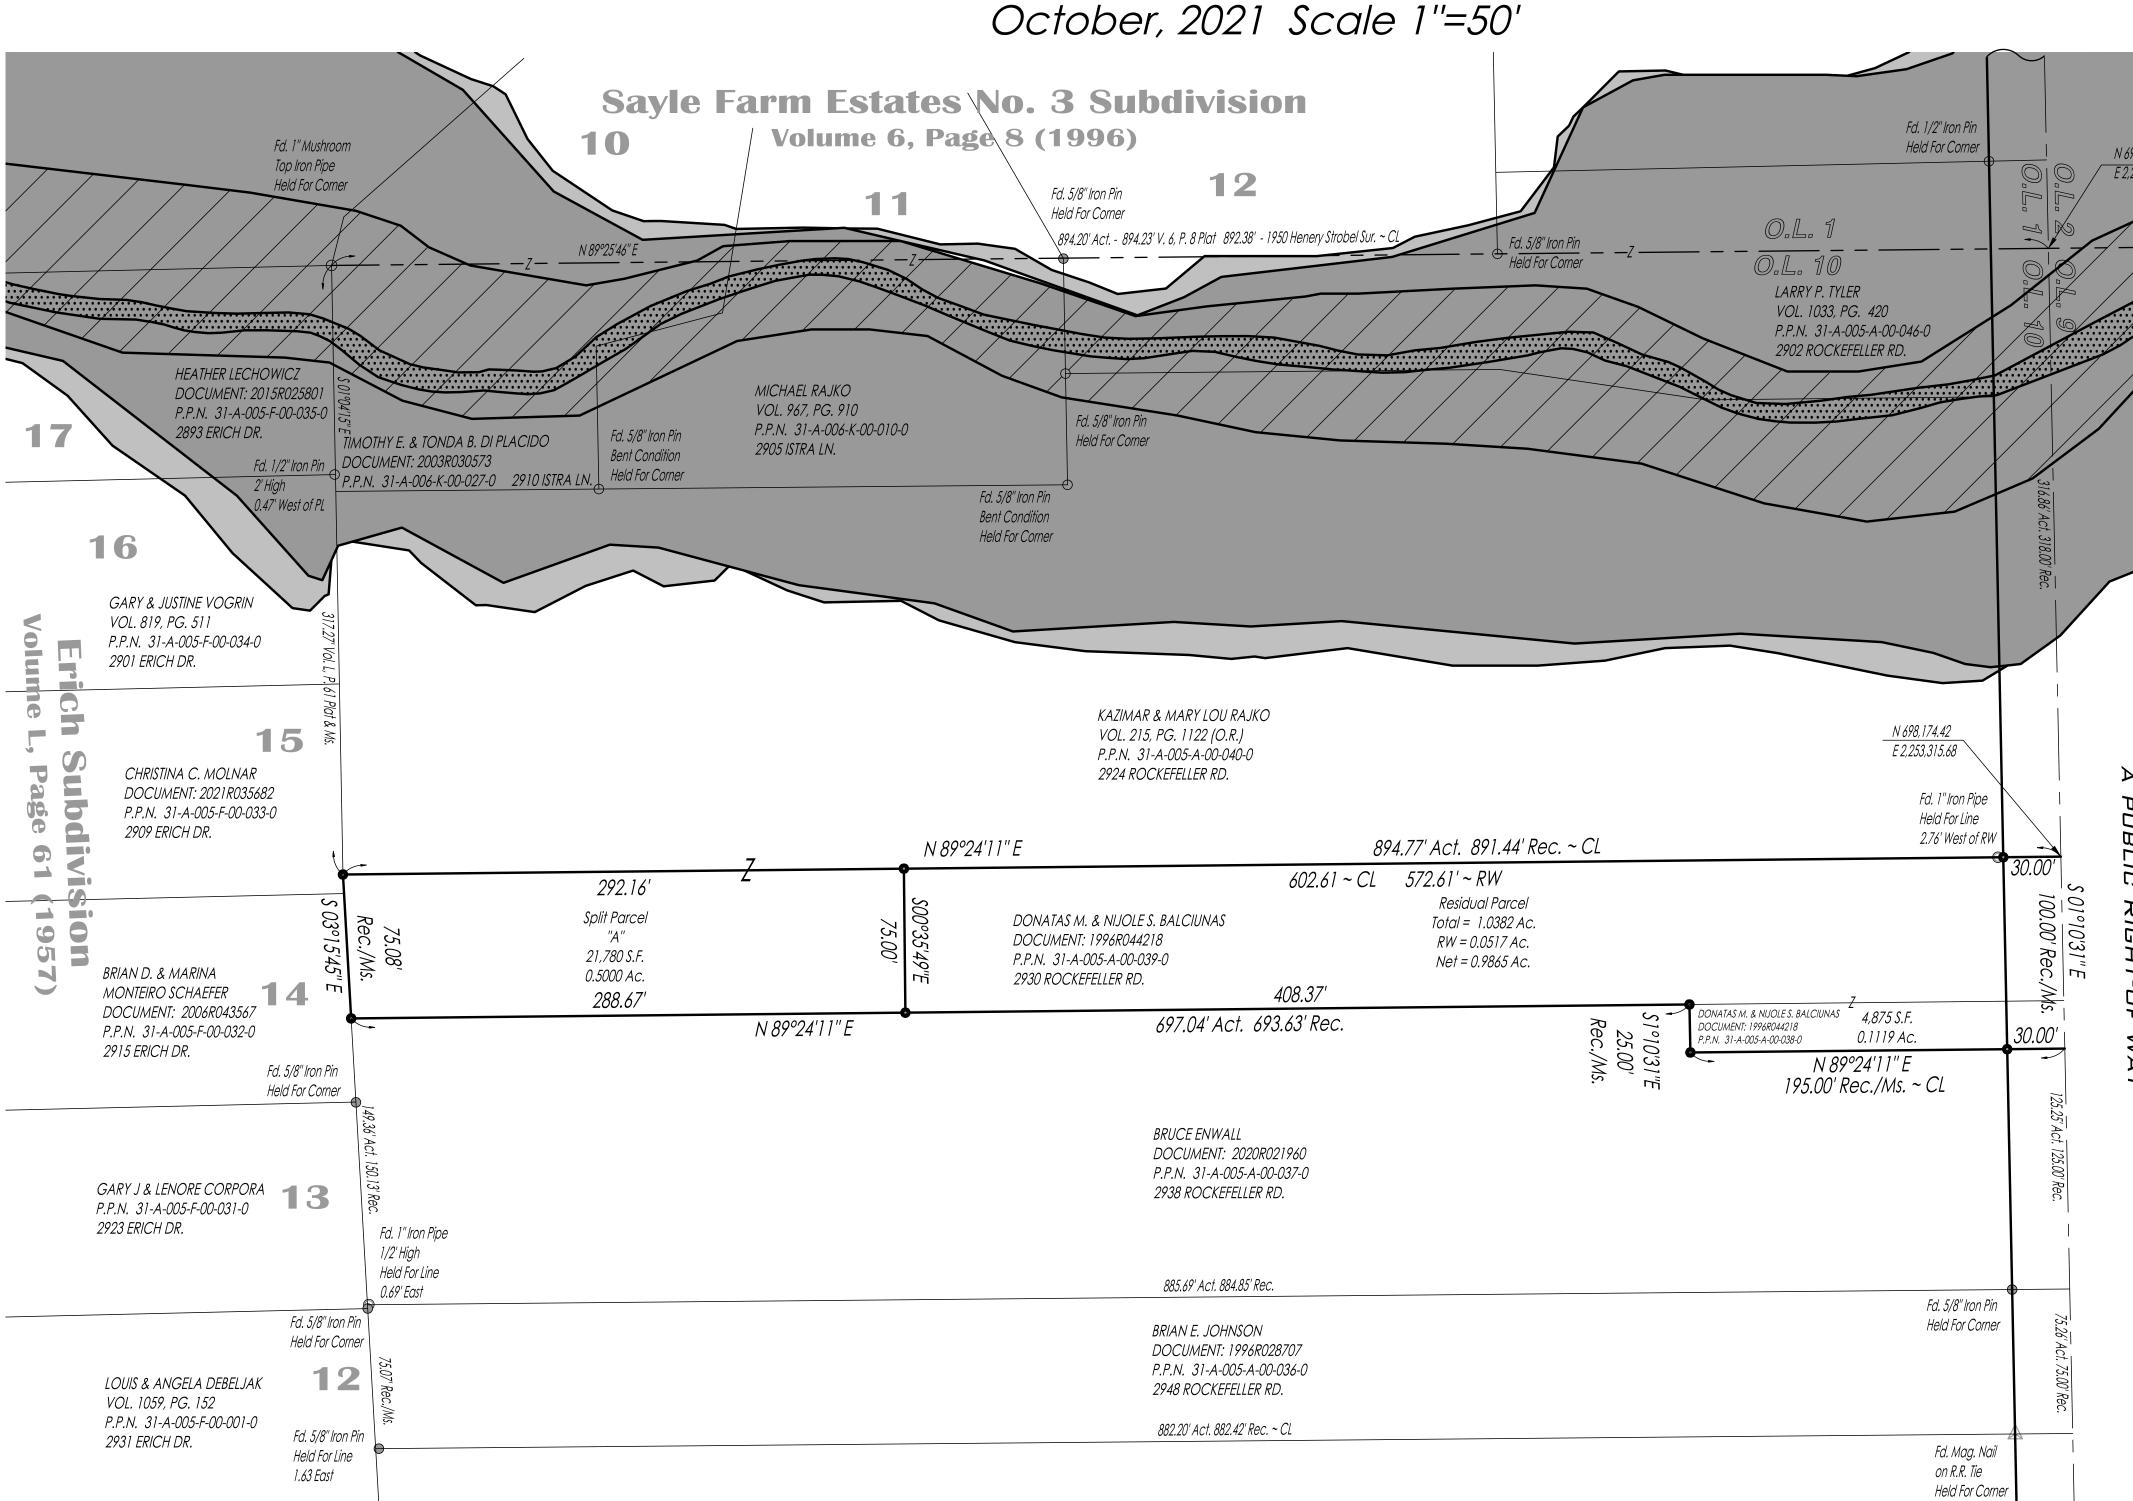

## Balciunas-Rajko Plat of Lot Split & Consolidation

Being a Lot Split of P.P.N. 31-A-005-A-00-039-0 & a Consolidation of the Residual With P.P.N. 31-A-005-A-00-038-0 Situated in the City of Willoughby Hills, County of Lake, and State of Ohio, and further known as being part of Lot 10, Tract 3, Original Willoughby Township, Being Township No. 9 in the 10th Range of Townships in the Connecticut Western Reserve.

## **SURVEY LEGEND:**

MON. BOX ASSEMBLY FOUND - REFER TO SURVEY

STONE FOUND - REFER TO SURVEY IRON PIPE FOUND - REFER TO SURVEY

IRON PIN FOUND - REFER TO SURVEY

5/8" IRON PIN SET "7388"

EXISTING STREAM

FEMA INFORMATION SHOWN PER FIRM PANEL 39085C0179F EFFECTIVE ON 02/03/2010

## **BOUNDARY CERTIFICATION:**

ATTACHED PLAT IN ACCORDANCE WITH THE PROVISIONS OF CHAPTER 4733-37 OF THE OHIO ADMINISTRATIVE CODE. THE DIMENSIONS ARE IN FEET AND DECIMAL PARTS THEREOF, ALL OF WHICH ARE CORRECT TO THE BEST OF MY KNOWLEDGE AND BELIEF. IRON MONUMENTS OR PINS AS INDICATED WERE FOUND OR SET AS SHOWN HEREON. THE TERM CERTIFY AS USED IN THIS STATEMENT IS UNDERSTOOD TO BE THE PROFESSIONAL OPINION OF THE SURVEYOR WHICH IS FORMULATED ON HIS BEST KNOWLEDGE, INFORMATION AND BELIEF, AND AS SUCH, IT DOES NOT CONSTITUTE A GUARANTEE OR WARRANTY, EITHER EXPRESSED OR IMPLIED. THIS PLAT WAS PREPARED WITHOUT THE BENEFIT OF AN ABSTRACT OF TITLE AND IS SUBJECT TO ANY STATE OF FACTS REVEALED BY A EXAMINATION OF THE SAME. ALL DIMENSIONS ARE BASED ON THE U.S. SURVEY FOOT DEFINITION. BEARINGS REFER TO THE OHIO STATE COORDINATE SYSTEM OF 1983 (NORTH ZONE) BASED ON THE ODOT CORS/VRS SYSTEM NAD83(2011) DATUM. ALL IRON PINS SET ARE 5/8 INCH DIAMETER BY 30-INCH-LONG REBAR WITH IDENTIFICATION CAP AS SHOWN HEREON ( ● ).

Richard A. Thompson fr

RICHARD A. THOMPSON, JR. OHIO PROFESSIONAL SURVEYOR #7388 DATE: 10/19/2021

= 1.1501 Ac.

CONSOLIDATED PARCEL

Residual Parcel

= 1.0382 Ac.

P.P.N. 31-A-005-A-00-038-0 = 0.1119 Ac.

Total

RW = 0.0689 Ac.

= 1.0812 Ac.