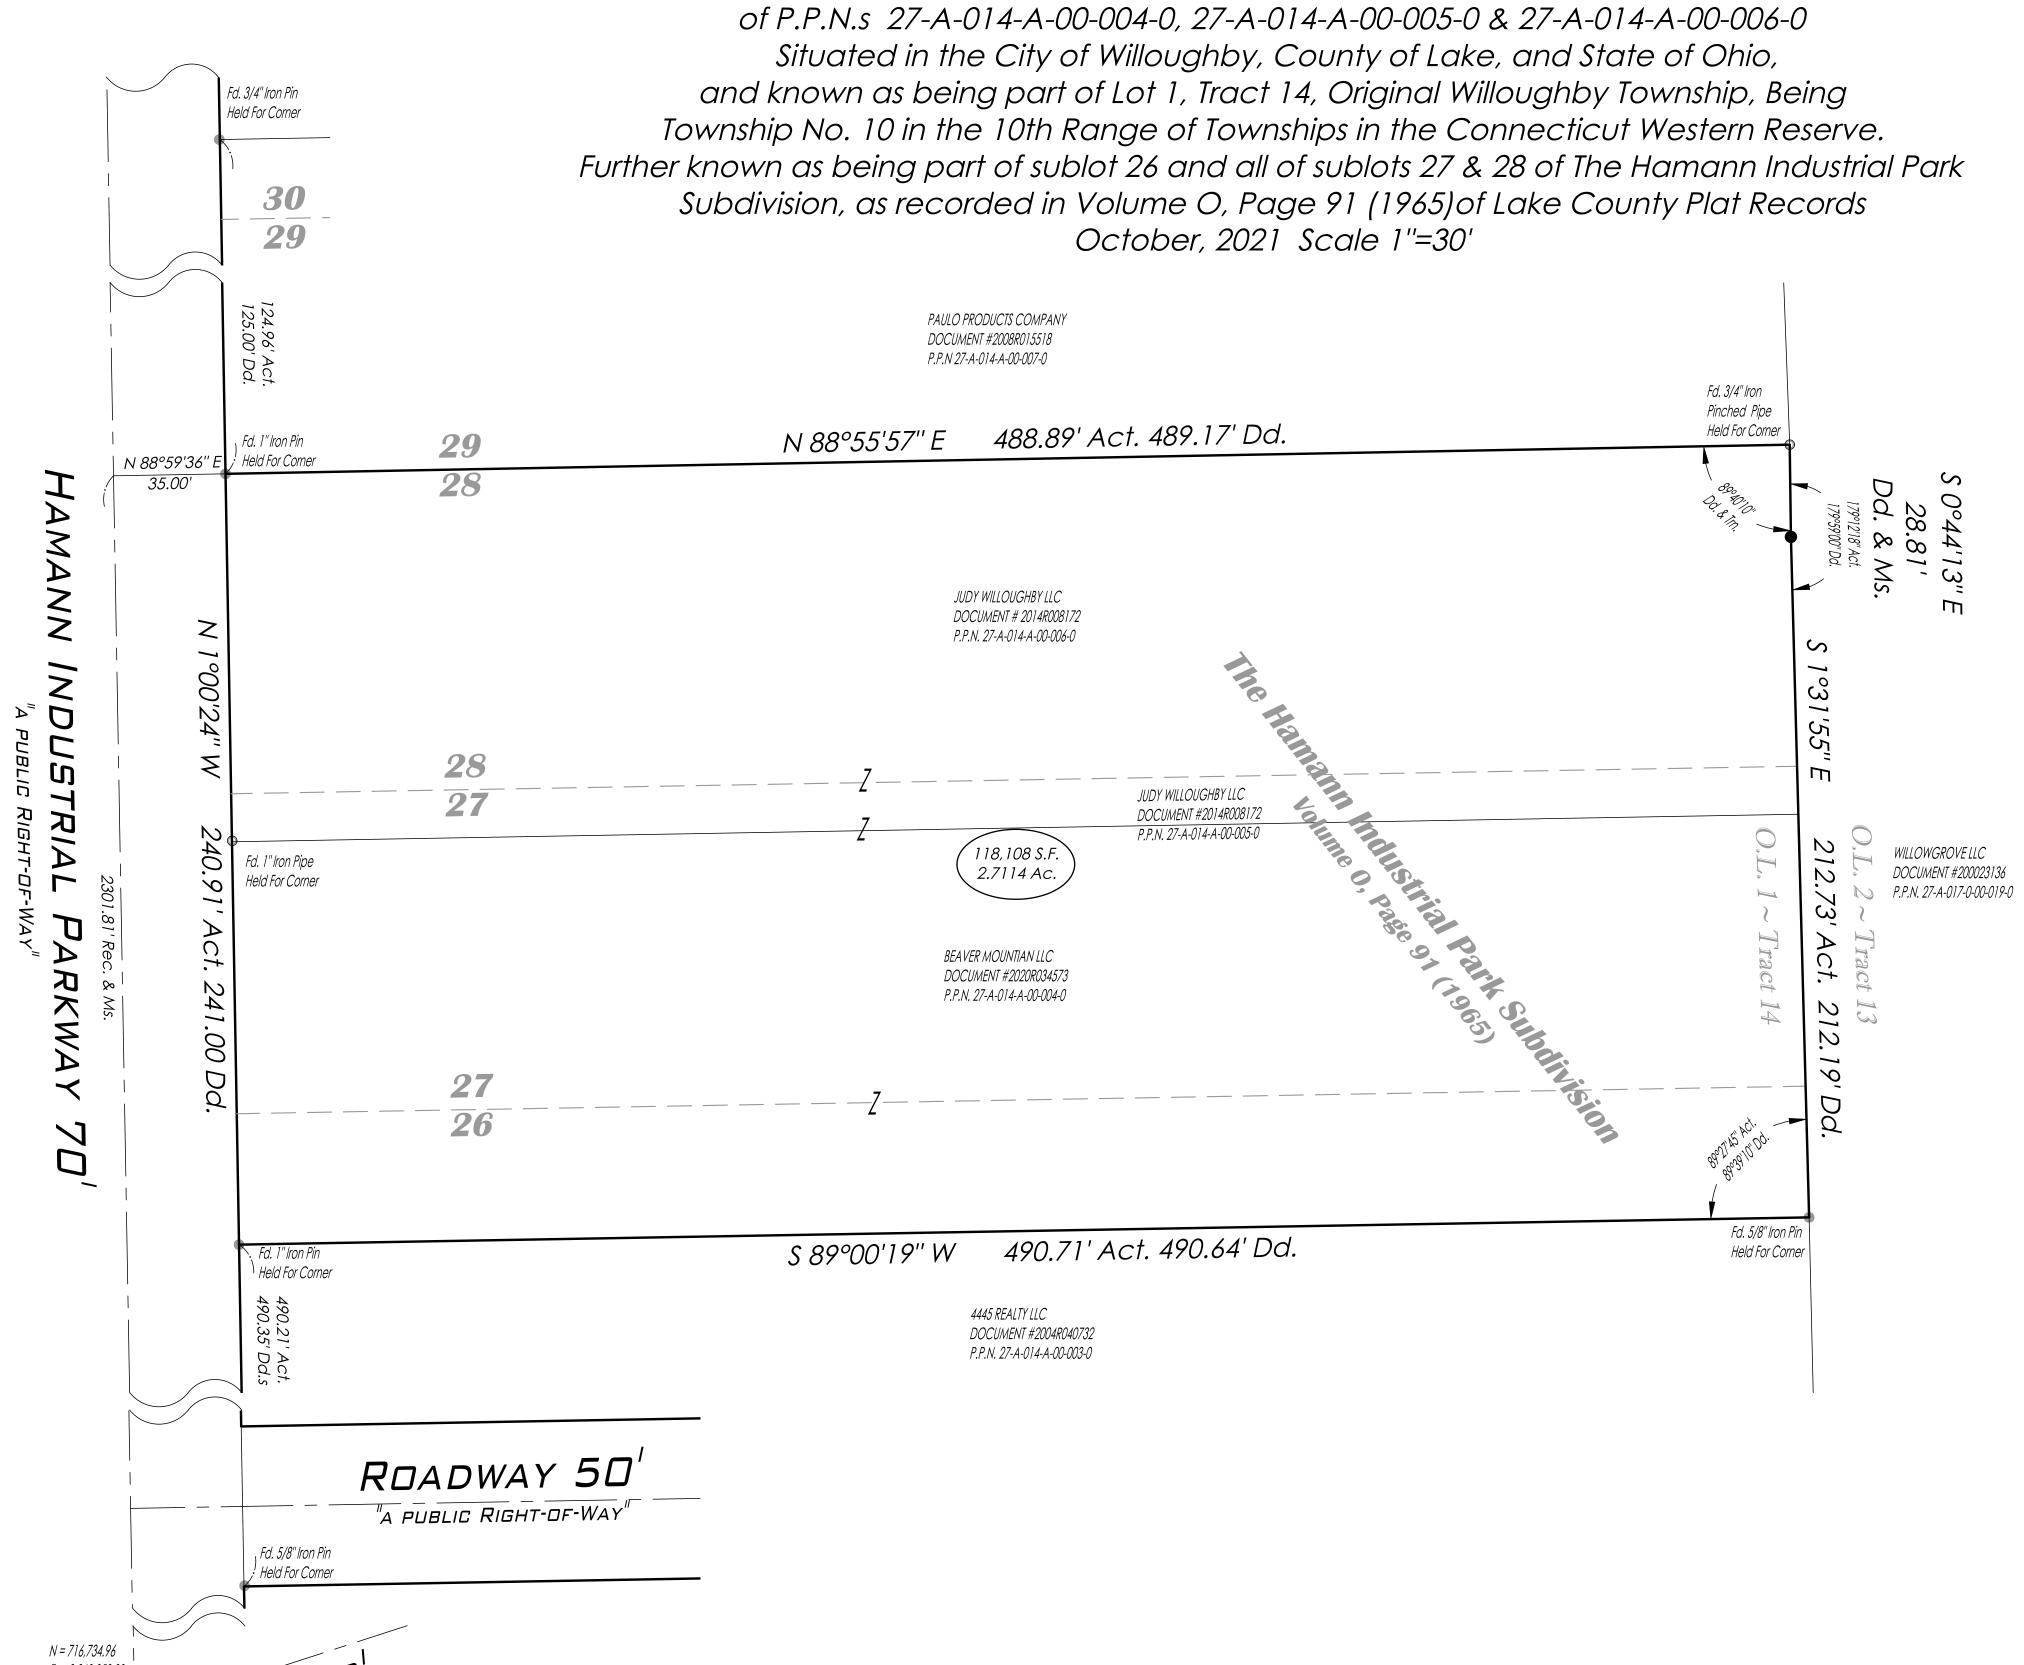

## Plat of Consolidation

10/25/21

VERT. <u>1"=00'</u>

SCALE: HOR. <u>1''=30'</u>

FOLDER: Survey Base

FILENAME: 21179 Sur. Base

AB: Plat of Consolidation

## Monument Legend:

MON. BOX ASSEMBLY FOUND (AS NOTED)

EMPTY MON. BOX ASSEMBLY FOUND (AS-NOTED)

STONE FOUND (AS NOTED)

• IRON PIPE FOUND (AS NOTED)

IRON PIN FOUND (AS NOTED)

DRILL HOLE FOUND (AS NOTED)

DRILL HOLE SET (AS NOTED)

• 5/8" x 30" IRON PIN SET WITH I.D. CAP POLARIS "7388"

## Survey References:

COUNTY TAX MAPS - REFER TO SURVEY COUNTY RECORD DEEDS - REFER TO SURVEY COUNTY RECORD PLATS - REFER TO SURVEY

## Boundary Certification:

I HEREBY CERTIFY THAT I HAVE SURVEYED THE PREMISES AND PREPARED THE ATTACHED PLAT IN ACCORDANCE WITH THE PROVISIONS OF CHAPTER 4733-37 OF THE OHIO ADMINISTRATIVE CODE. THE DIMENSIONS ARE IN FEET AND DECIMAL PARTS THEREOF, ALL OF WHICH ARE CORRECT TO THE BEST OF MY KNOWLEDGE AND BELIEF. IRON MONUMENTS OR PINS AS INDICATED WERE FOUND OR SET AS SHOWN HEREON. THE TERM CERTIFY AS USED IN THIS STATEMENT IS UNDERSTOOD TO BE THE PROFESSIONAL OPINION OF THE SURVEYOR WHICH IS FORMULATED ON HIS BEST KNOWLEDGE, INFORMATION AND BELIEF, AND AS SUCH, IT DOES NOT CONSTITUTE A GUARANTEE OR WARRANTY, EITHER EXPRESSED OR IMPLIED. THIS PLAT WAS PREPARED WITHOUT THE BENEFIT OF AN ABSTRACT OF TITLE AND IS SUBJECT TO ANY STATE OF FACTS REVEALED BY A EXAMINATION OF THE SAME. ALL DIMENSIONS ARE BASED ON THE U.S. SURVEY FOOT DEFINITION. BEARINGS REFER TO THE OHIO STATE COORDINATE SYSTEM OF 1983 (NORTH ZONE) BASED ON THE ODOT CORS/VRS SYSTEM NAD83 (2011) DATUM. ALL IRON PINS SET ARE 5/8 INCH DIAMETER BY 30-INCH-LONG REBARWITH IDENTIFICATION CAP "POLARIS "7388" AS SHOWN HEREON ( ● ).

Richard A. Thompson fr. RICHARD A. THOMPSON, JR. OHIO PROFESSIONAL SURVEYOR #7388 DATE: 10/25/21

POLARIS ENGINEERING and SURVEYING, INC. 34600 CHARDON ROAD - SUITE D WILLOUGHBY HILLS, OHIO 44094 (440) 944-4433 (440) 944-3722 (Fax) www.polaris-es.com

| CONTRACT No. |    |
|--------------|----|
| 21179        |    |
| SHEET        | OF |
| 01           | 01 |