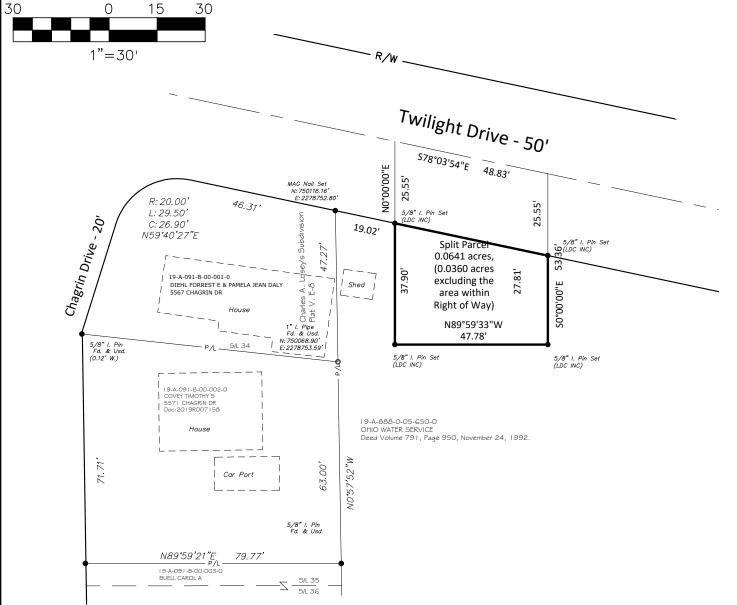

## Proposed Lot Split

New parcel of land, to be used for a new Sanitary sewer lift station.

Situated in The City of Mentor-on-the-Lake, County of Lake, and State of Ohio: Known as being part of Lot 6, Tract 16.

Being a parcel out of Land in the name of

OHIO WATER SERVICE

Parcel 19-A-888-0-05-650-0

Deed Volume 791, Page 950, November 24, 1992 (7748 Twilight Drive).

PERTINENT DOCUMENTS USED: Current GIS Map. Archived Tax Maps. Deeds shown. Plat Vol. E, Pg. 8.