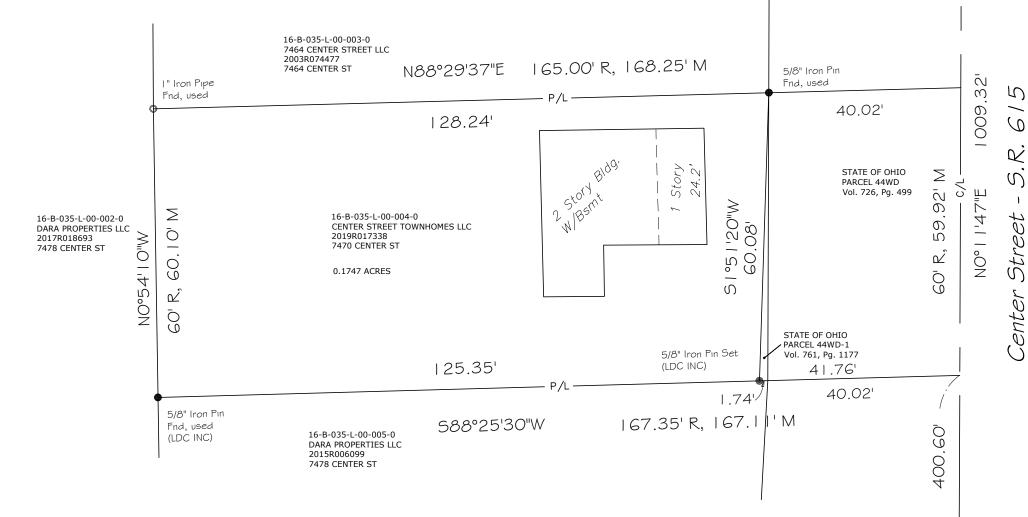

## PLAT OF SURVEY

Situated in the City of Mentor, County of Lake and State of Ohio: Known as being part of the Bacon Lot.

Prepared for: Brian Distler

Property: 7470 Center Street, Mentor, OH 44060

PERTINENT DOCUMENTS USED: Current GIS Map. Archived Tax Maps. Deeds shown.

SURVEYS:

Center Street School Property, By LDC INC, 2007.

ODOT PLANS: LAK-615-3.26 LAK-20-9.47

LAND DESIGN consultants ENGINEERS · PLANNERS SURVEYORS 9025 Osborne Drive Mentor, Ohio 44060 TEL: (440) 255-8463 (440) 951-LAND