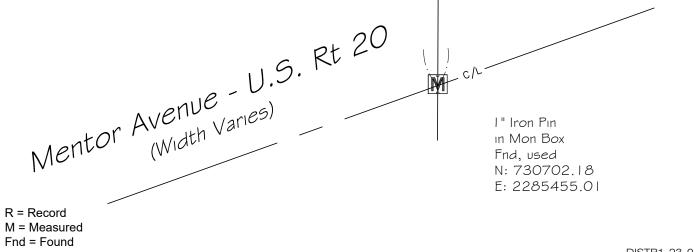

June 20, 2023

Scott A. Smith, P.S. # 7721

I" Iron Pın

ın Mon Box Fnd. used

(Width Varies,

N: 731711.50 E: 2285458.47

DISTB1-23 01