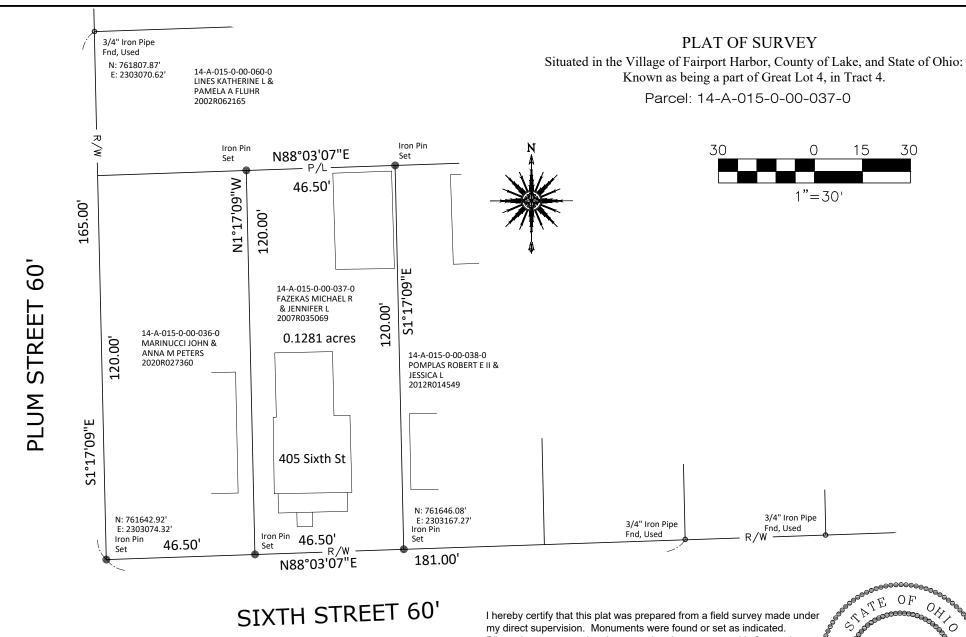

## SIXTH STREET 60'

All Iron Pins Set are 5/8" x 30" capped LDC INC

PERTINENT DOCUMENTS USED: Current GIS Map. Archived Tax Maps. Deeds shown.

I hereby certify that this plat was prepared from a field survey made under my direct supervision. Monuments were found or set as indicated. Dimensions are record and measued and are expressed in feet and decimal parts thereof. Bearings refer to Ohio North NAD 83 (2011adj) geoid 12B ODOT VRS network. All of which are correct to the best of my ROF knowledge and belief. This plat was prepared in accordance with the provisions of Chapter 4733-37 of the Ohio Administrative Code. This plat was prepared without the benefit of an abstract of title and is subject to any state of facts revealed by an examination of the same.