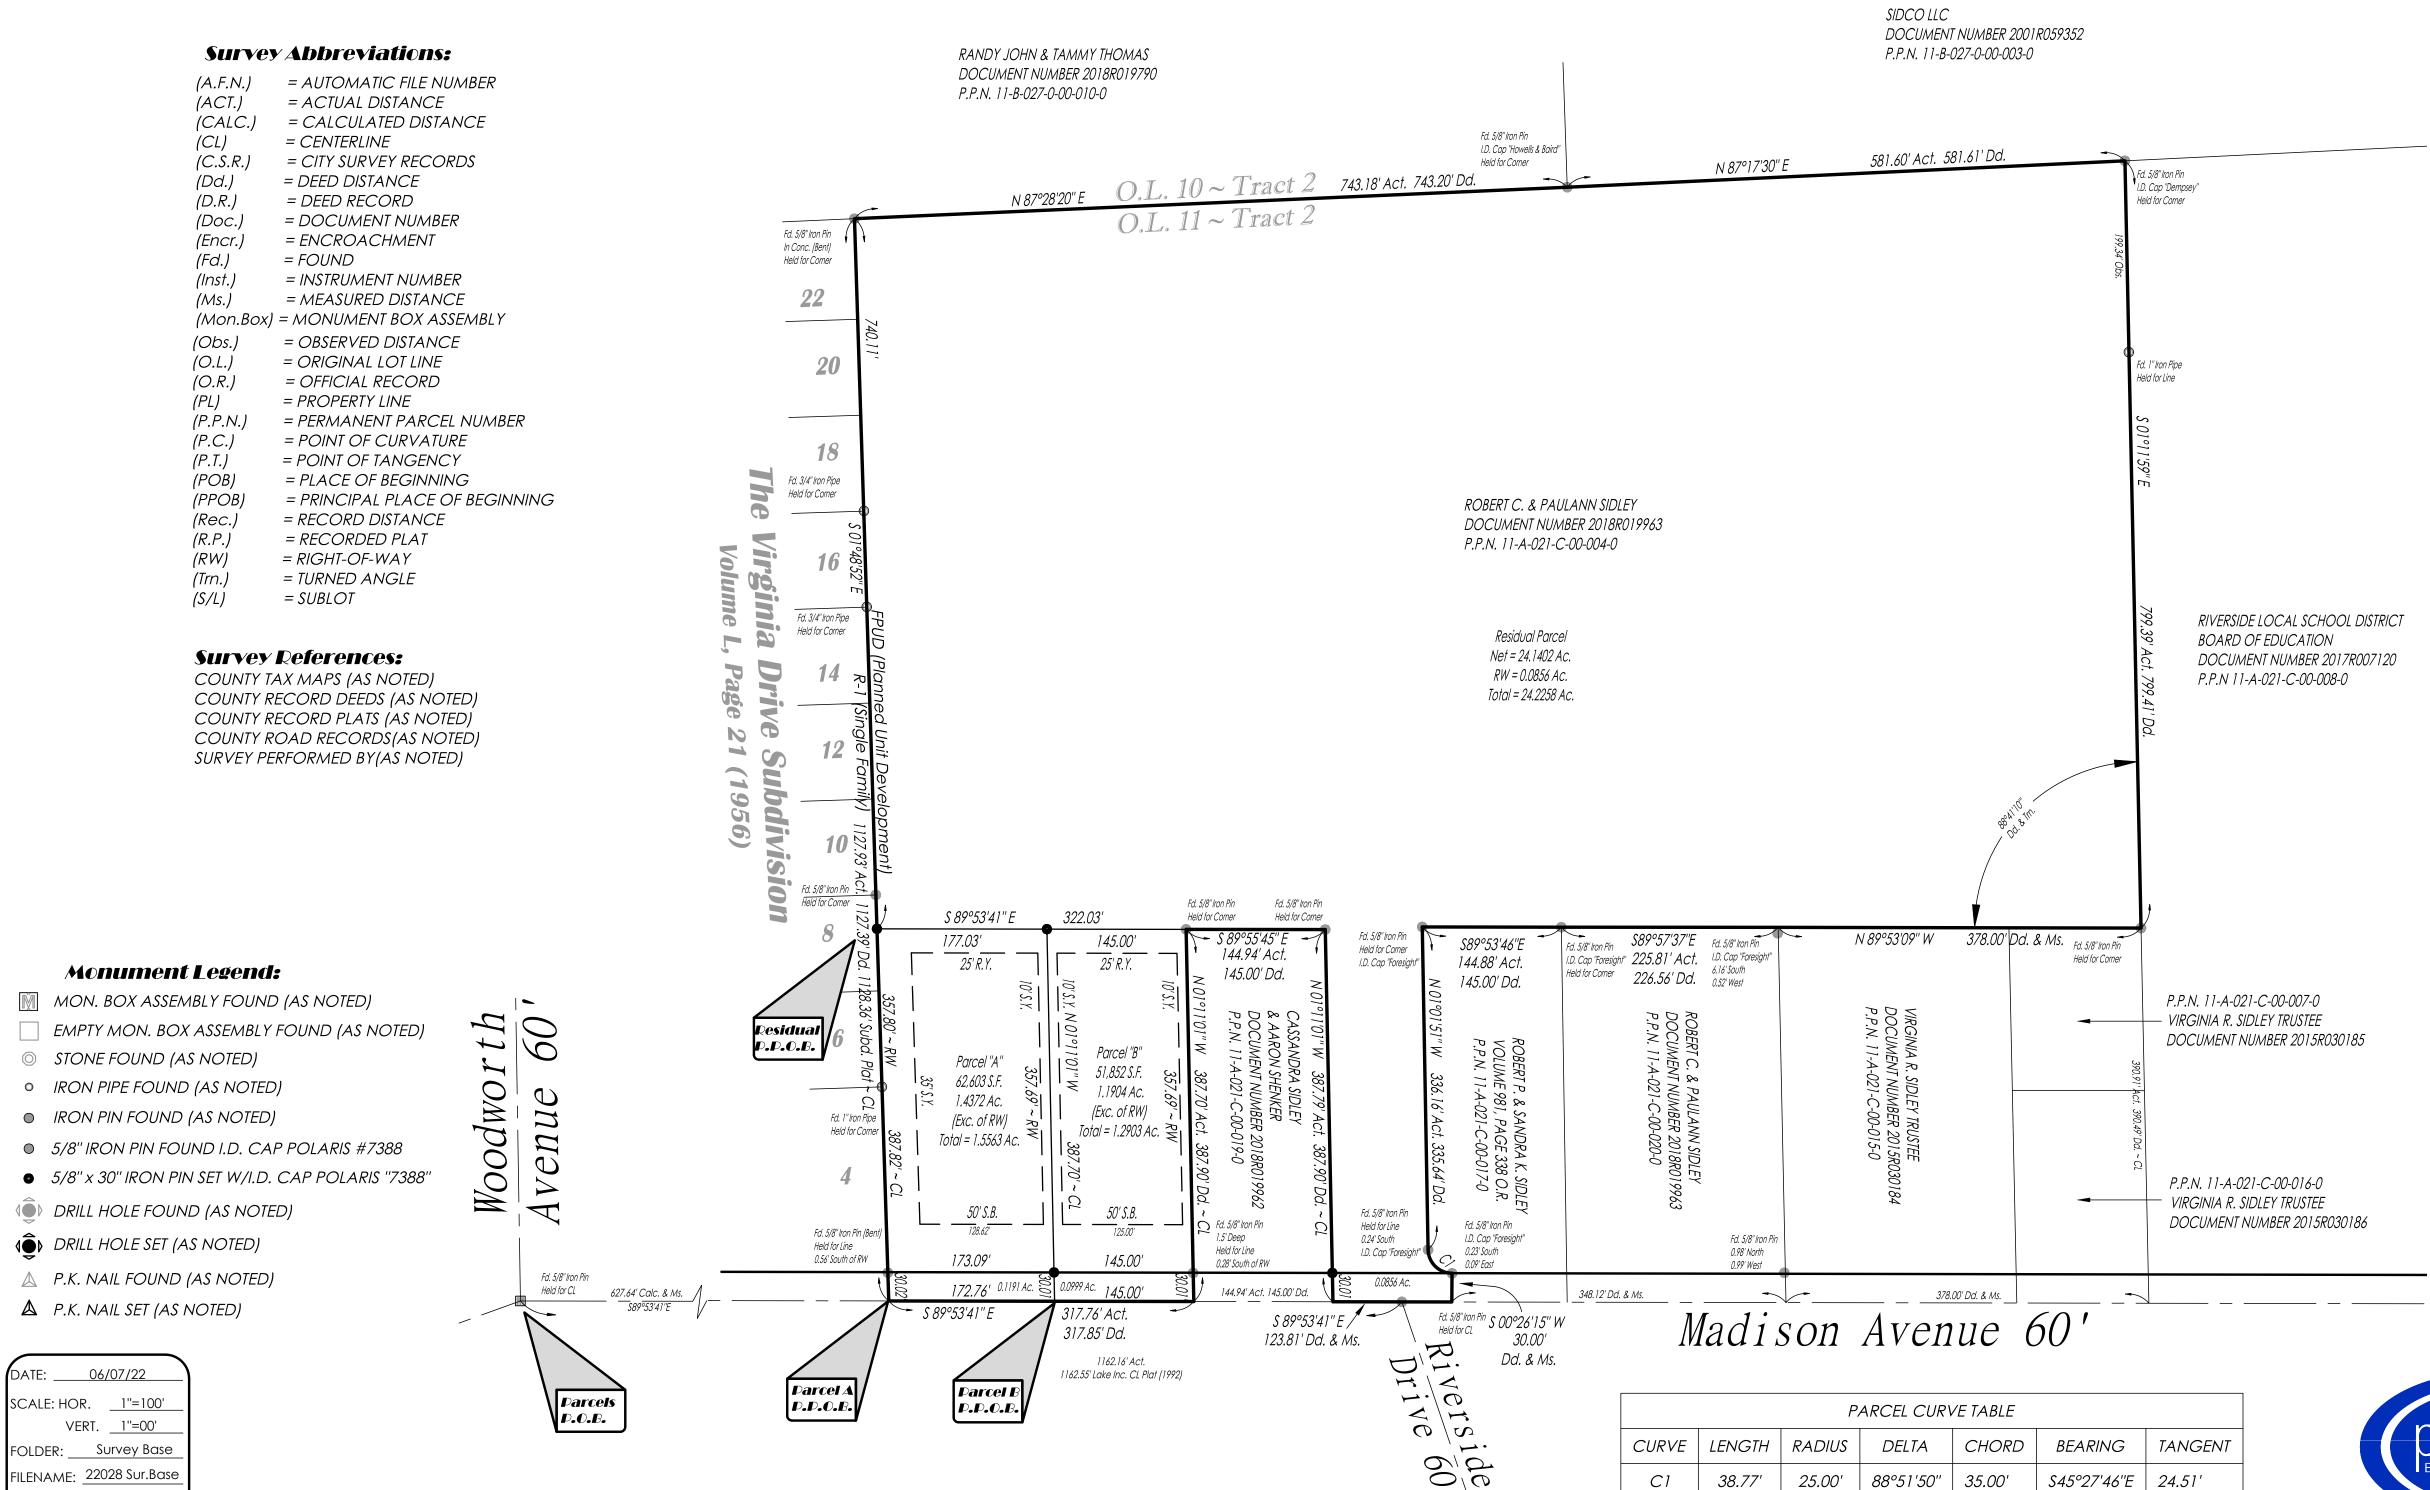

## PlatofLotSplit

Prepared for Robert C. & Paulann Sidley, Document Number 2018R019963, P.P.N. 11-A-021-C-00-004-0
Situated in the Township of Painesville, County of Lake, and State of Ohio,
and further known as being part of Lot 11, Tract 2, Original Painesville Township,
Being Township No. 11 in the 8th Range of Townships in the Connecticut Western Reserve.

June 2022 Scale 1"=100'

TAB: 01 - Boundary Survey

## **Zoning Summary:**

SURVEYED PROPERTY = FPUD
ALLOWED TO USE R-1 (Per Harley)
MINIMUM AREA = 15,000 S.F.
MINIMUM SETBACK = 50'
MINIMUM SIDEYARD = 10'
MINIMUM SIDEYARD NEXT TO R-1 = 35
MINIMUM REARYARD = 25'
MINIMUM WIDTH AT SETBACK = 75'
MINIMUM WIDTH AT R/W = 75'

## **Boundary Certification:**

I HEREBY CERTIFY THAT I HAVE SURVEYED THE PREMISES AND PREPARED THE ATTACHED PLAT IN ACCORDANCE WITH THE PROVISIONS OF CHAPTER 4733-37 OF THE OHIO ADMINISTRATIVE CODE. THE DIMENSIONS ARE IN FEET AND DECIMAL PARTS THEREOF, ALL OF WHICH ARE CORRECT TO THE BEST OF MY KNOWLEDGE AND BELIEF. IRON MONUMENTS OR PINS AS INDICATED WERE FOUND OR SET AS SHOWN HEREON. THE TERM CERTIFY AS USED IN THIS STATEMENT IS UNDERSTOOD TO BE THE PROFESSIONAL OPINION OF THE SURVEYOR WHICH IS FORMULATED ON HIS BEST KNOWLEDGE, INFORMATION AND BELIEF, AND AS SUCH, IT DOES NOT CONSTITUTE A GUARANTEE OR WARRANTY, EITHER EXPRESSED OR IMPLIED. THIS PLAT WAS PREPARED WITHOUT THE BENEFIT OF AN ABSTRACT OF TITLE AND IS SUBJECT TO ANY STATE OF FACTS REVEALED BY A EXAMINATION OF THE SAME. ALL DIMENSIONS ARE BASED ON THE U.S. SURVEY FOOT DEFINITION. BEARINGS REFER TO THE OHIO STATE COORDINATE SYSTEM OF 1983 (NORTH ZONE) BASED ON THE ODOT CORS/VRS SYSTEM NAD83 (2011) DATUM. ALL IRON PINS SET ARE 5/8 INCH DIAMETER BY 30-INCH-LONG REBAR WITH IDENTIFICATION CAP "POLARIS "7388" AS SHOWN HEREON ( )