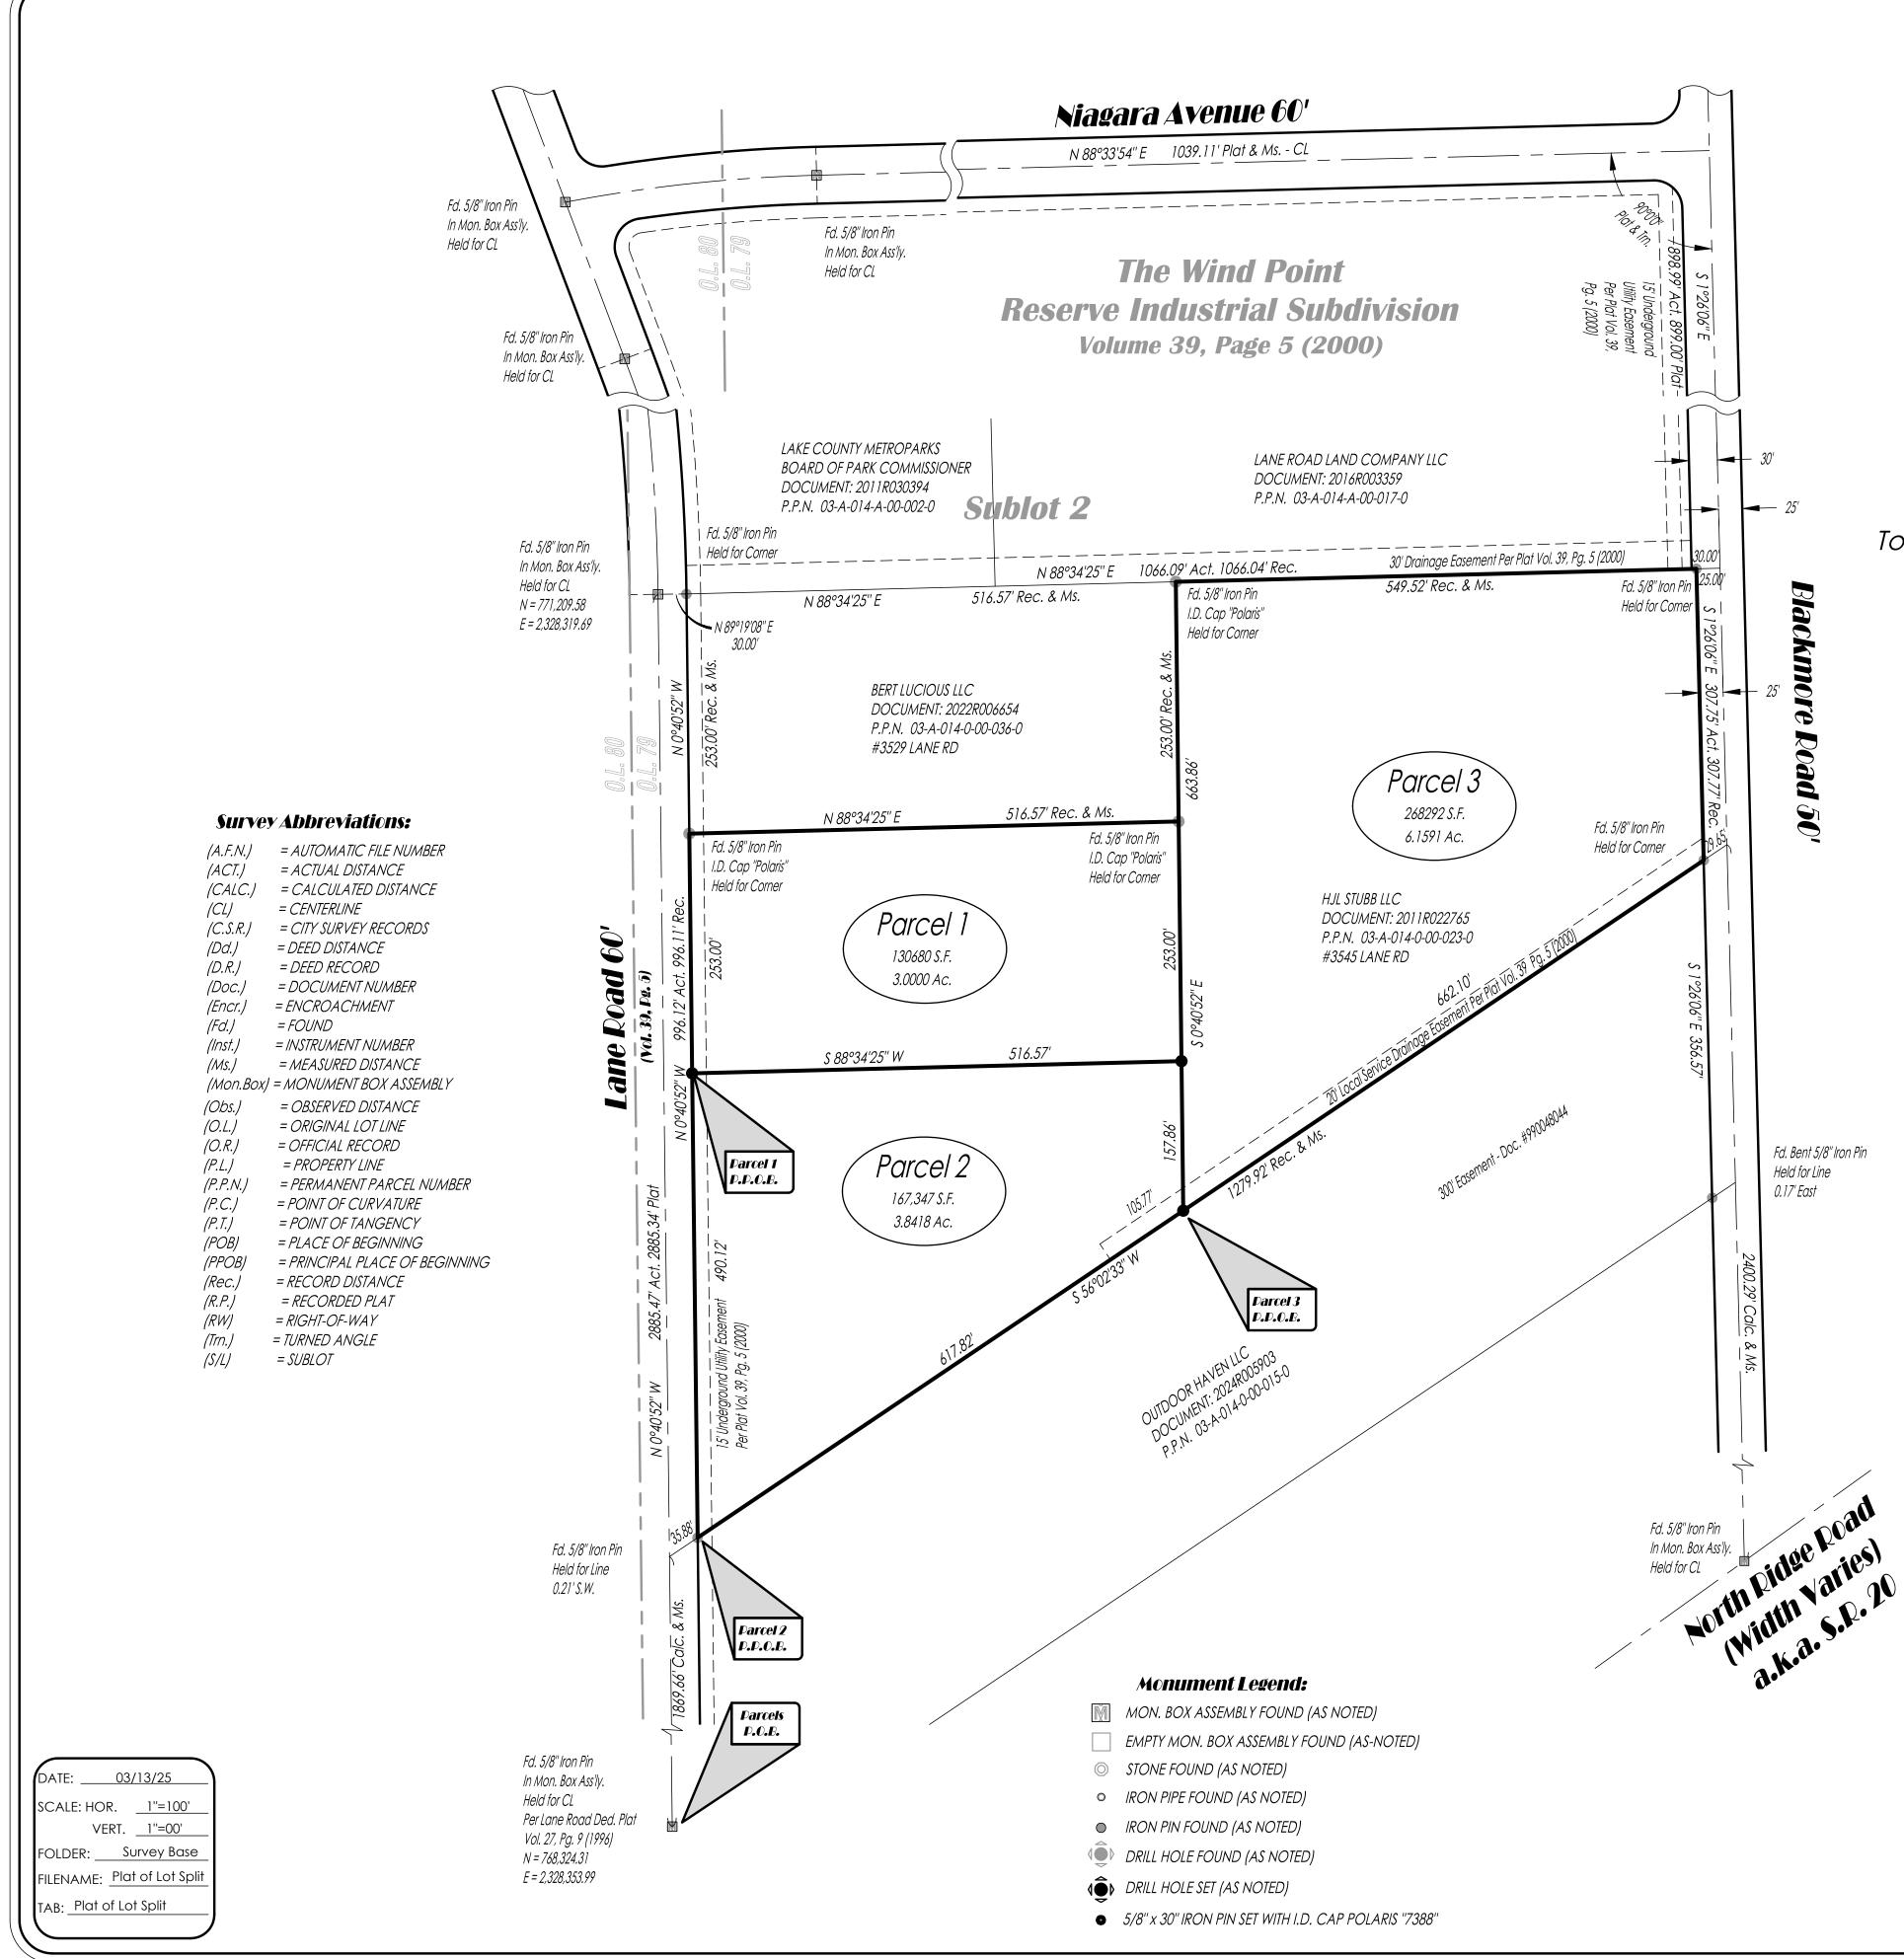

DATE: 03/13/25

of P.P.N. 03-A-014-0-00-023-0 Situated in the Township of Perry, County of Lake, and State of Ohio, and further known as being part of Original Lot 79, Original Perry Township, Being Township No. 11 North in the 7th Range East of Townships in the Connecticut Western Reserve. March 2025 Scale 1''=100'

## **Zoning Summary:**

SURVEYED PROPERTY = I-3 "HEAVY INDUSTRY" MINIMUM AREA = 44,000 S.F. MINIMUM SETBACK = 70' MINIMUM SIDEYARD = 25' MINIMUM REARYARD = 25 MINIMUM WIDTH = 100'