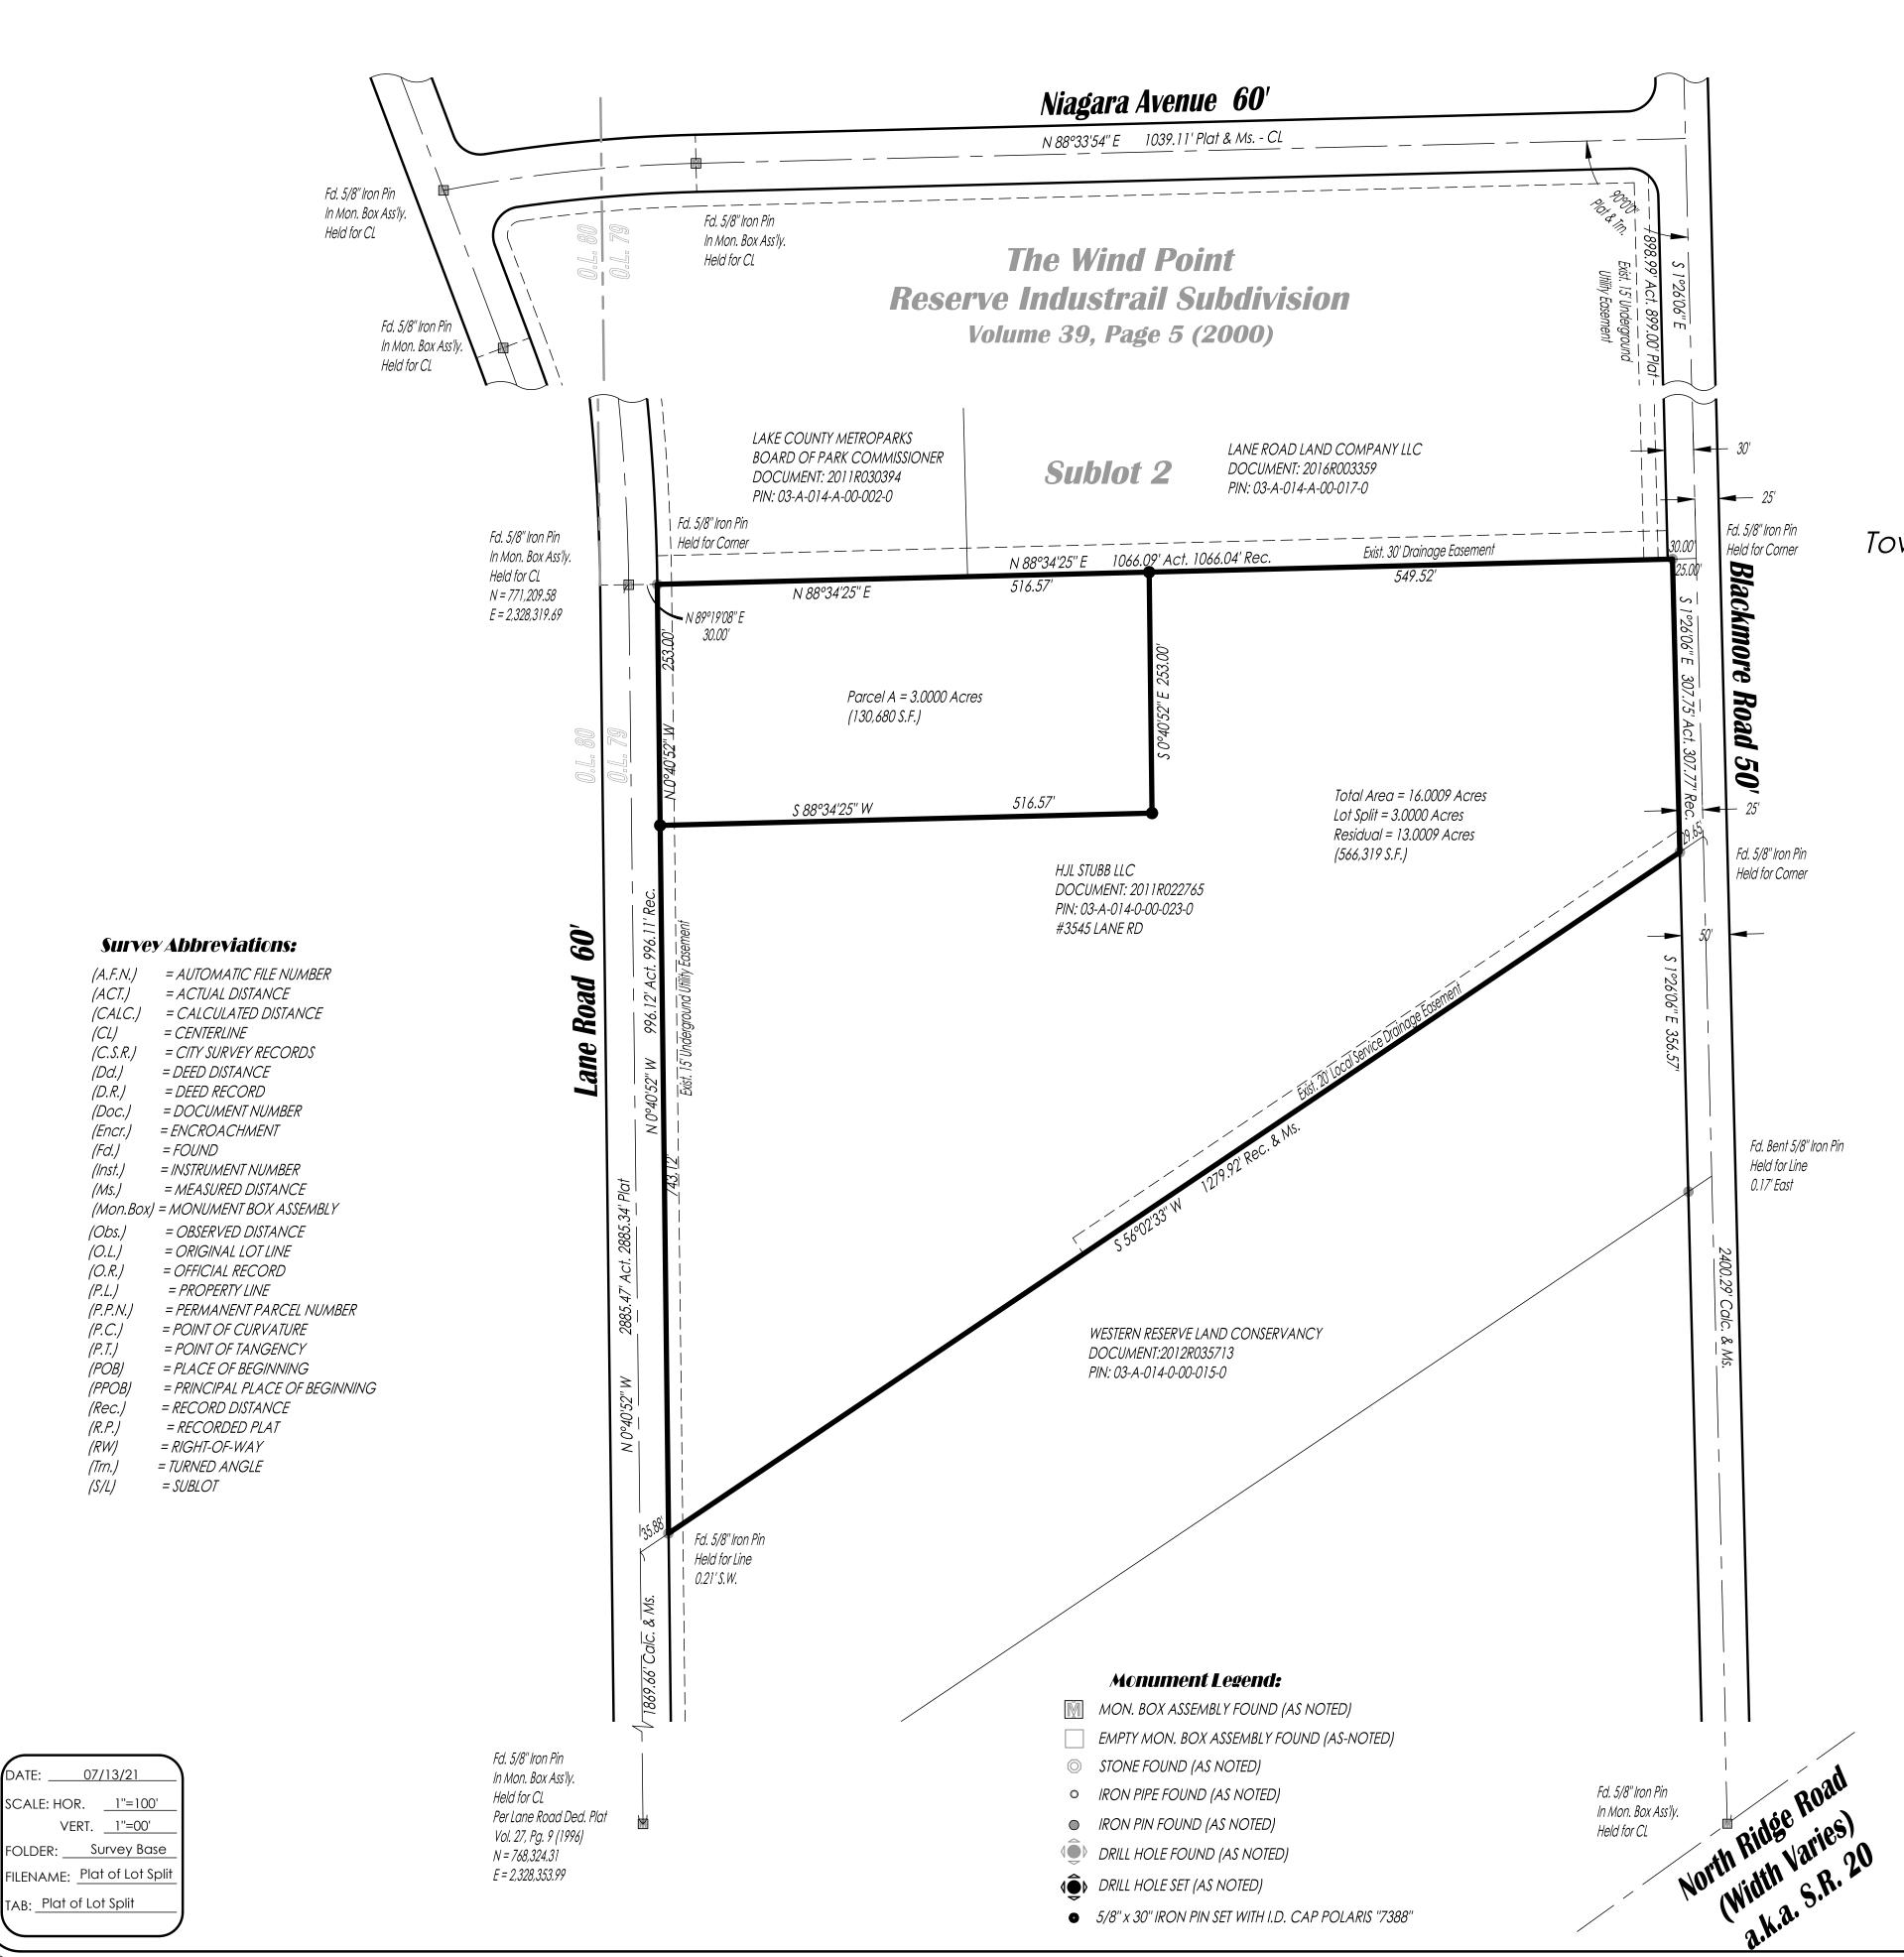

## Plat of Lot Split

of P.P.N. 03-A-014-0-00-023-0

Situated in the Township of Perry, County of Lake, and State of Ohio, and further known as being part of Lot 79, Original Perry Township, Being Township No. 11 in the 7th Range of Townships in the Connecticut Western Reserve.

## **Zoning Summary:**

SURVEYED PROPERTY =

I-3 "HEAVY INDUSTRY"

MINIMUM AREA = 44,000 S.F.

MINIMUM SETBACK = 70'

MINIMUM SIDEYARD = 25'

MINIMUM REARYARD = 25'

MINIMUM WIDTH = 100'