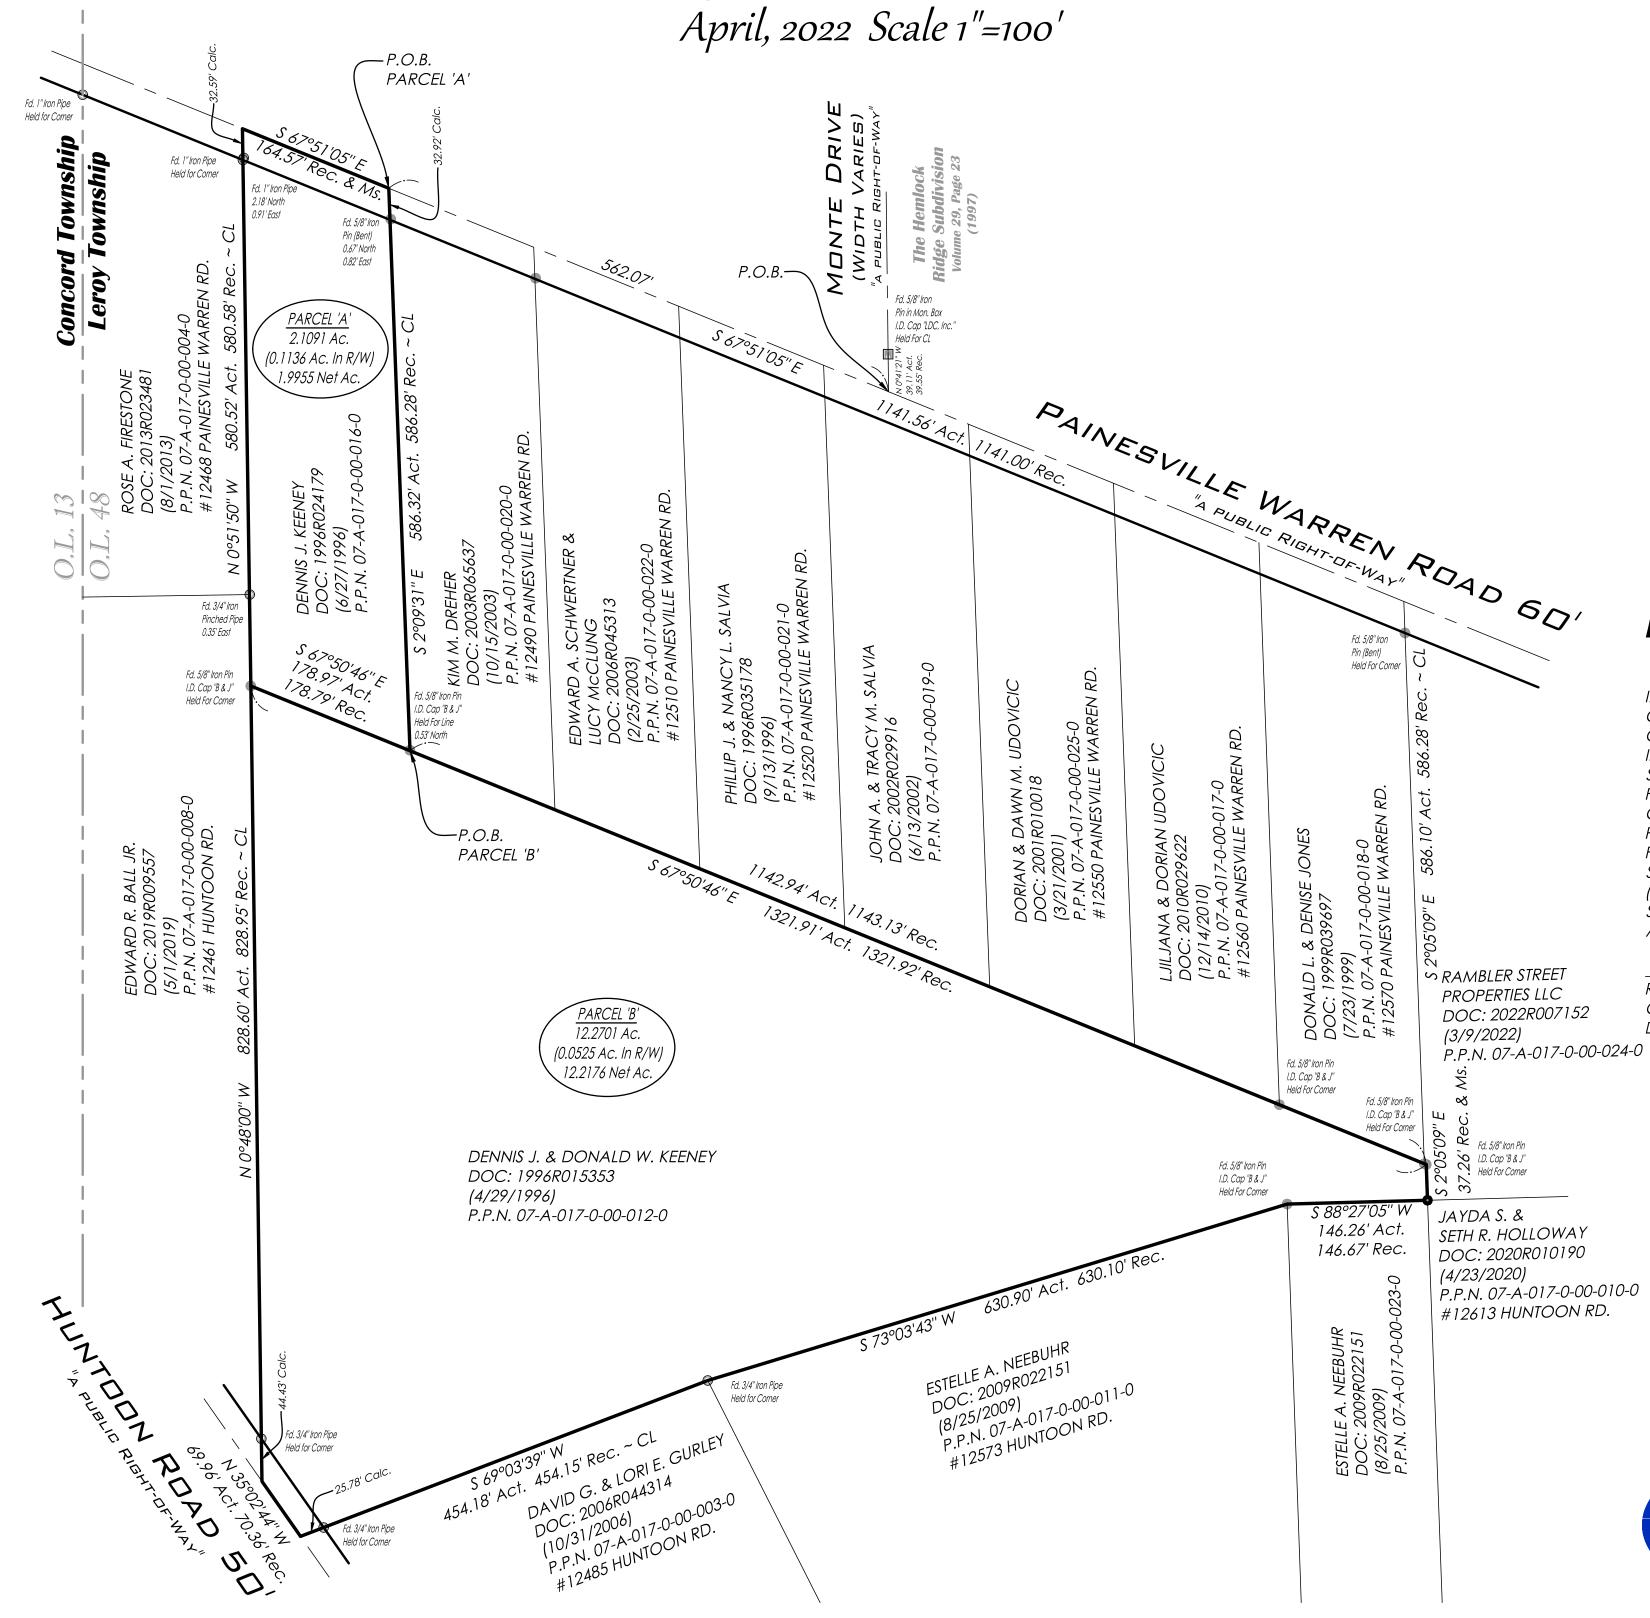

Situated in the Township of Leroy, County of Lake, and State of Ohio, and further known as being part of Lot 48, Original Leroy Township, Being Township No. 10 in the 7th Range of Townships in the Connecticut Western Reserve.

## **Boundary Certification:**

I HEREBY CERTIFY THAT I HAVE SURVEYED THE PREMISES AND PREPARED THE ATTACHED PLAT IN ACCORDANCE WITH THE PROVISIONS OF CHAPTER 4733-37 OF THE OHIO ADMINISTRATIVE CODE. THE DIMENSIONS ARE IN FEET AND DECIMAL PARTS THEREOF, ALL OF WHICH ARE CORRECT TO THE BEST OF MY KNOWLEDGE AND BELIEF. IRON MONUMENTS OR PINS AS INDICATED WERE FOUND OR SET AS SHOWN HEREON. THE TERM CERTIFY AS USED IN THIS STATEMENT IS UNDERSTOOD TO BE THE PROFESSIONAL OPINION OF THE SURVEYOR WHICH IS FORMULATED ON HIS BEST KNOWLEDGE, INFORMATION AND BELIEF, AND AS SUCH, IT DOES NOT CONSTITUTE A GUARANTEE OR WARRANTY, EITHER EXPRESSED OR IMPLIED. THIS PLAT WAS PREPARED WITHOUT THE BENEFIT OF AN ABSTRACT OF TITLE AND IS SUBJECT TO ANY STATE OF FACTS REVEALED BY A EXAMINATION OF THE SAME. ALL DIMENSIONS ARE BASED ON THE U.S. SURVEY FOOT DEFINITION. BEARINGS REFER TO THE OHIO STATE COORDINATE SYSTEM OF 1983 (NORTH ZONE) BASED ON THE ODOT CORS/VRS SYSTEM NAD83 (2011) DATUM. ALL IRON PINS SET ARE 5/8 INCH DIAMETER BY 30-INCH-LONG REBAR WITH IDENTIFICATION CAP "POLARIS "7388" AS SHOWN HEREON ( 
).

Richard A. Thompson fr. RICHARD A. THOMPSON, JR. OHIO PROFESSIONAL SURVEYOR #7388 DATE: 4/18/2022

P.P.N. 07-A-017-0-00-010-0 #12613 HUNTOON RD.