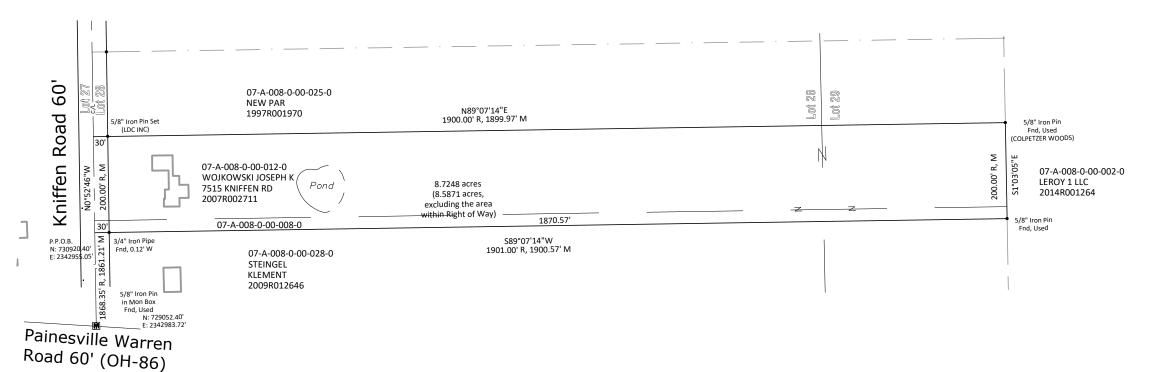

## PLAT OF SURVEY

Situated in the Township of Leroy, County of Lake, and State of Ohio: Known as being a part Lots, 28 and 29.

07-A-008-0-00-012-0 and 07-A-008-0-00-008-0

7515 Kniffen Road

ENGINEERS PLANNERS SURVEYORS

9025 Osborne Drive Mentor, Ohio 44060
TEL: (440) 255-8463 (440) 951-LAND

PERTINENT DOCUMENTS USED: Current GIS Map. Archived Tax Maps. Deeds shown. Plat Vol. L-11.

R = Record M = Measured C = Calculated Fnd = Found I hereby certify that this plat was prepared from a field survey made under my direct supervision. Monuments were found or set as indicated. Dimensions are expressed in feet and decimal parts thereof. Bearings refer to Ohio North NAD 83 (2011adj) geoid 12B ODOT VRS network. All of which are correct to the best of my knowledge and belief. This plat was prepared in accordance with the provisions of Chapter 4733-37 of the Ohio Administrative Code. This plat was prepared without the benefit of an abstract of title and is subject to any state of facts revealed by an examination of the same.

Scott a l J

January 18, 2021

Scott A. Smith, P.S. # 7721

BLANB2-21\_01